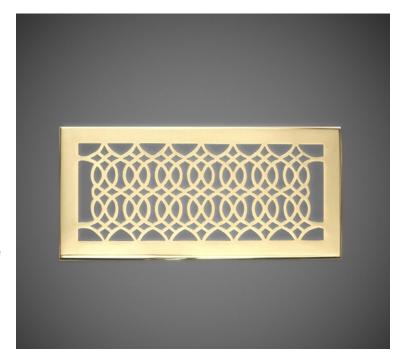

## SVF614 Strathmore Floor Register 6" x 14" Register

Available Finishes:

- Antique Brass
- Polished Nickel
- Polished Brass Unlacquered
- Black

Base Material: Solid Brass

Steel louvers are attached with machine screws to all face plates