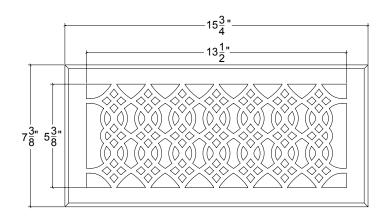

## How to Measure:

To determine the size of register or vent you require, measure the opening in the floor or wall. The most accurate way to determine the size is to measure the

duct itself.