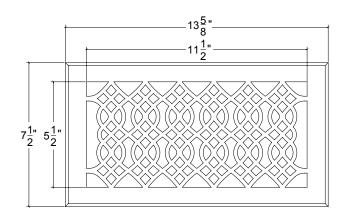

## How to Measure:

To determine the size of register or vent you require, measure the opening in the floor or wall. The most accurate way to determine the size is to measure the

duct itself.