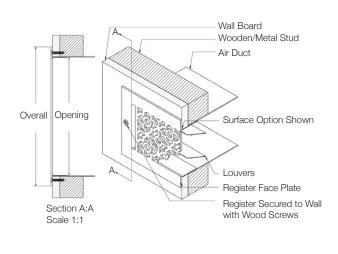

Floor Supply Register: Face plate and pre-attached louvers. Simply drop into place

Wall Supply Register: Face plate with screw holes and pre-attached louvers. Install using wood screws supplied

**Return Air Vent:** Face plate with screw holes and NO louver. Install using wood screws **Sizing:** Measure the size of the duct opening, not the size of the vent cover faceplate Hamilton Sinkler will pre-attach the louvers with machine screws. No duct tape required

## How to Measure:

To determine the size of register or vent you require, measure the opening in the floor or wall. The most accurate way to determine the size is to measure the

duct itself.

## Wall Supply Vents or Registers:

2 of 2