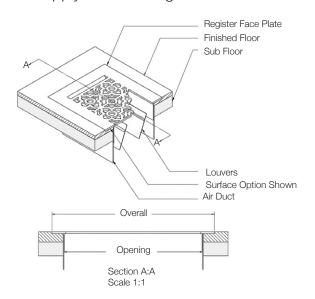

Floor Supply Register: Face plate and pre-attached louvers. Simply drop into place

Wall Supply Register: Face plate with screw holes and pre-attached louvers. Install using wood screws supplied

**Return Air Vent:** Face plate with screw holes and NO louver. Install using wood screws **Sizing:** Measure the size of the duct opening, not the size of the vent cover faceplate Hamilton Sinkler will pre-attach the louvers with machine screws. No duct tape required

## How to Measure:

To determine the size of register or vent you require, measure the opening in the floor or wall. The most accurate way to determine the size is to measure the

duct itself.

## Floor Supply Vents or Registers: