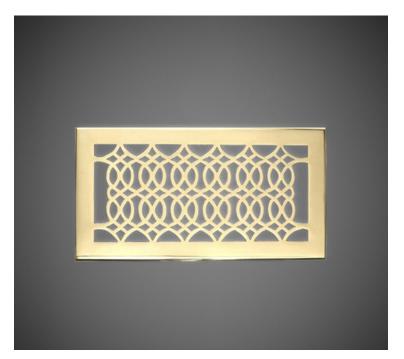

## SVF612 Strathmore Floor Register 6" x 12"

Available Finishes:

- Antique Brass
- Polished Nickel
- Polished Brass Unlacquered
- Black

Base Material: Solid Brass

Steel louvers are attached with machine screws to all face plates