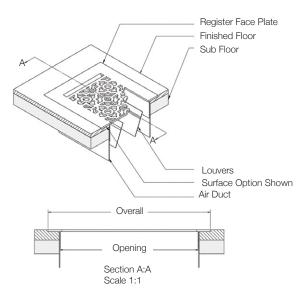

To determine the size of register or vent you require, measure the opening in the floor or wall. The most accurate way to determine the size is to measure the duct itself.

Floor Supply Vents or Registers: