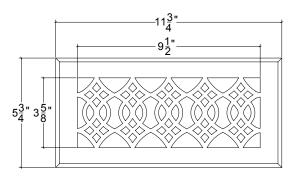

To determine the size of register or vent you require, measure the opening in the floor or wall. The most accurate way to determine the size is to measure the duct itself.

Floor Supply Vents or Registers: