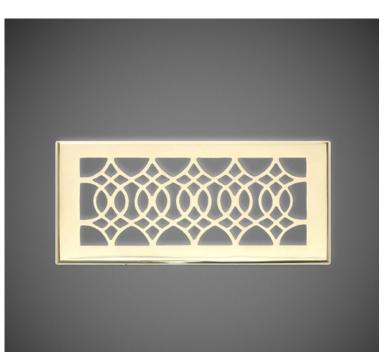

## SVF410 Strathmore Floor Register 4" x 10"

Available Finishes:

- Antique Brass
- Polished Nickel
- Polished Brass Unlacquered
- Black

Base Material: Solid Brass

Steel louvers are attached with machine screws to all face plates