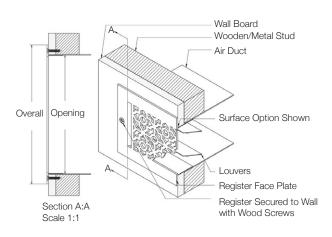

te with screw holes and pre-attached louvers. Install using wood screws supplied Return Air Vent: Face plate with screw holes and NO louver. Install using wood screws Sizing: Measure the size of the duct opening, not the size of the vent cover faceplate Hamilton Sinkler will pre-attach the louvers with machine screws. No duct tape required

HVAC technical note: the typical open area of the face plate is 60% with non-directional louvers

1 of 2

Tel: 212-760-3377 orders@hamiltonsinkler.com Fax: 212-760-3362 www.hamiltonsinkler.com



How to Measure:

To determine the size of register or vent you require, measure the opening in the floor or wall. The most accurate way to determine the size is to measure the duct itself.



Floor Supply Vents or Registers:



Wall Supply Vents or Registers:



2 of 2