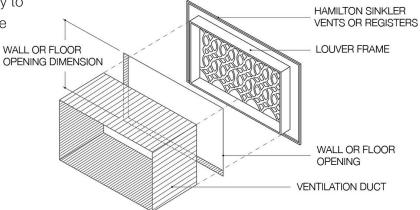

Floor Supply Register: Face plate and pre-attached louvers. Simply drop into place

Wall Supply Register: Face plate with screw holes and pre-attached louvers. Install using wood screws supplied

**Return Air Vent:** Face plate with screw holes and NO louver. Install using wood screws **Sizing:** Measure the size of the duct opening, not the size of the vent cover faceplate Hamilton Sinkler will pre-attach the louvers with machine screws. No duct tape required

## How to Measure:

To determine the size of register or vent you require, measure the opening in the floor or wall. The most accurate way to determine the size is to measure the

duct itself.