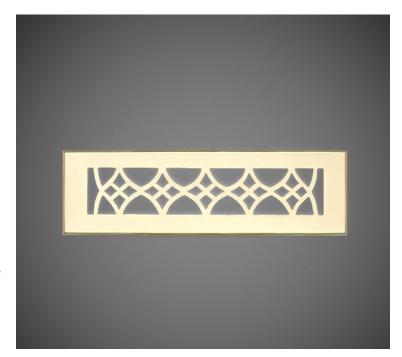

## SVF210 Strathmore Floor Register 2 1/4" x 10"

Available Finishes:

- Antique Brass
- Polished Nickel
- Polished Brass Unlacquered
- Black

Base Material: Solid Brass

Steel louvers are attached with machine screws to all face plates

HVAC technical note: the typical open area of the face plate is 60% with non-directional louvers