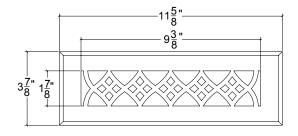

## How to Measure:

To determine the size of register or vent you require, measure the opening in the floor or wall. The most accurate way to determine the size is to measure the

duct itself.