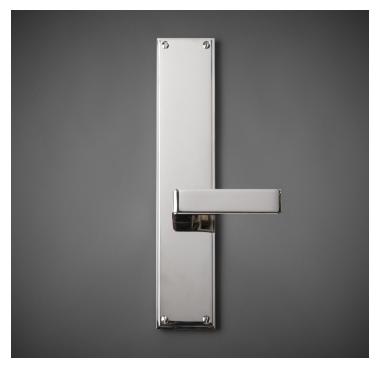

Base Material: Solid Brass

Lever shown with HL060

| OVAL HEAD<br>SLOTTED DRIVE | #8 X 1"<br>WOOD SCREW                       |
|----------------------------|---------------------------------------------|
|                            | <a>************************************</a> |
|                            |                                             |