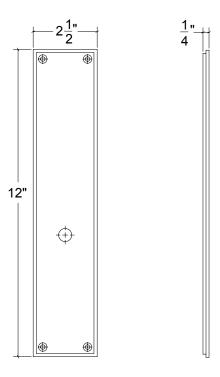

## PA060 Metropolitan Escutcheon Plate 2-1/2" X 12"

Tel: 212-760-3377 Fax: 212-760-3362

Plate Detail

<sup>·</sup> Plate size can change per your requirement