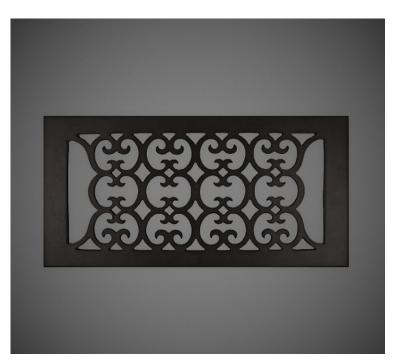

HVT612 Scroll Floor Register 6" x 12"

Available Finishes: — Bronze Patina

Base Material: — Solid Bronze

Steel louvers are attached with machine screws to all face plates

Floor Supply Register: Face plate and pre-attached louvers. Simply drop into place Wall Supply Register: Face plate with screw holes and pre-attached louvers. Install using wood screws supplied Return Air Vent: Face plate with screw holes and NO louver. Install using wood screws Sizing: Measure the size of the duct opening, not the size of the vent cover faceplate Hamilton Sinkler will pre-attach the louvers with machine screws. No duct tape required