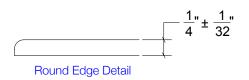

HVT612 Scroll Floor Register 6" x 12"

Available Finishes: — Bronze Patina

Base Material: — Solid Bronze

Steel louvers are attached with machine screws to all face plates

Floor Supply Register: Face plate and pre-attached louvers. Simply drop into place Wall Supply Register: Face plate with screw holes and pre-attached louvers. Install using wood screws supplied Return Air Vent: Face plate with screw holes and NO louver. Install using wood screws Sizing: Measure the size of the duct opening, not the size of the vent cover faceplate Hamilton Sinkler will pre-attach the louvers with machine screws. No duct tape required