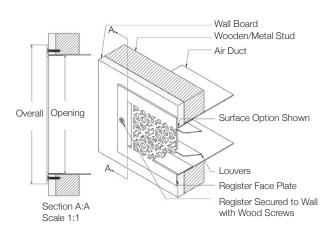

HVAC technical note: the typical open area of the face plate is 60% with non-directional louvers

How to Measure:

To determine the size of register or vent you require, measure the opening in the floor or wall. The most accurate way to determine the size is to measure the duct itself.

Floor Supply Vents or Registers:

Wall Supply Vents or Registers:

2 of 2