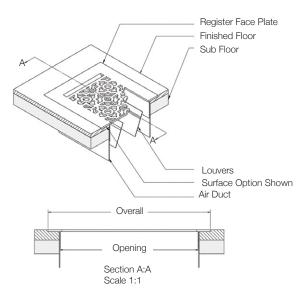

HVAC technical note: the typical open area of the face plate is 60% with non-directional louvers

How to Measure:

To determine the size of register or vent you require, measure the opening in the floor or wall. The most accurate way to determine the size is to measure the duct itself.

Floor Supply Vents or Registers:

Wall Supply Vents or Registers:

2 of 2