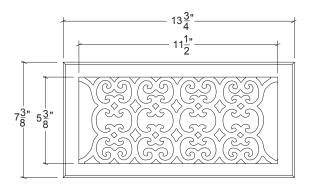

HVAC technical note: the typical open area of the face plate is 60% with non-directional louvers

How to Measure:

To determine the size of register or vent you require, measure the opening in the floor or wall. The most accurate way to determine the size is to measure the duct itself.