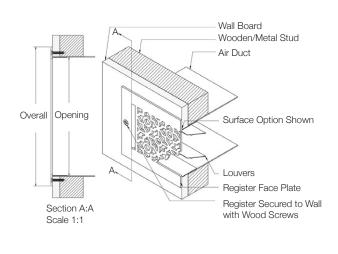

Wall Supply Register: Face plate with screw holes and pre-attached louvers. Install using wood screws supplied

**Return Air Vent:** Face plate with screw holes and NO louver. Install using wood screws **Sizing:** Measure the size of the duct opening, not the size of the vent cover faceplate Hamilton Sinkler will pre-attach the louvers with machine screws. No duct tape required

## How to Measure:

To determine the size of register or vent you require, measure the opening in the floor or wall. The most accurate way to determine the size is to measure the

duct itself.

## Wall Supply Vents or Registers:

2 of 2