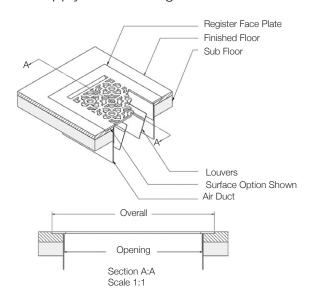

HVT1012 Scroll Floor Register 10" x 12"

Available Finishes:

- Bronze Patina

Base Material:

Solid Bronze

Steel louvers are attached with machine screws to all face plates

Floor Supply Register: Face plate and pre-attached louvers. Simply drop into place

## How to Measure:

To determine the size of register or vent you require, measure the opening in the floor or wall. The most accurate way to determine the size is to measure the

duct itself.

## Floor Supply Vents or Registers: