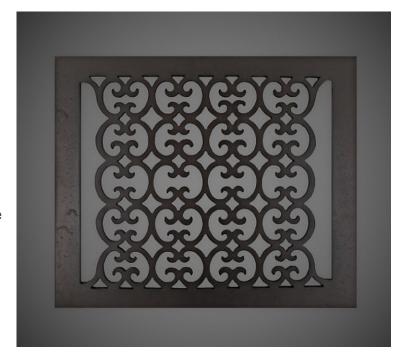

HVT1012 Scroll Floor Register 10" x 12"

Available Finishes:

- Bronze Patina

Base Material:

Solid Bronze

Steel louvers are attached with machine screws to all face plates

Floor Supply Register: Face plate and pre-attached louvers. Simply drop into place

HVAC technical note: the typical open area of the face plate is 60% with non-directional louvers