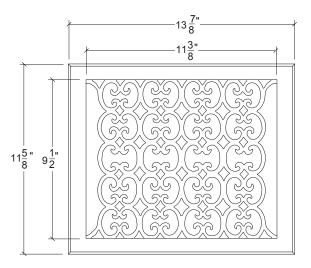

## How to Measure:

To determine the size of register or vent you require, measure the opening in the floor or wall. The most accurate way to determine the size is to measure the

duct itself.