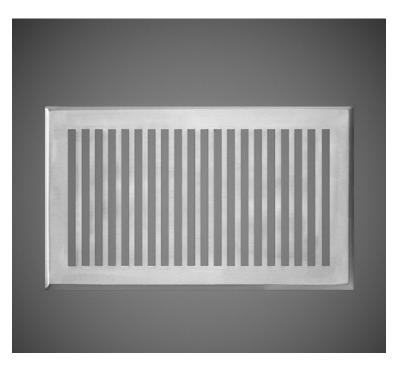

HVF612 Flat Floor Register 6" x 12"

Available Finishes: — Brushed Nickel — Bronze Patina

Base Material: — Solid Brass or Solid Bronze

Steel louvers are attached with machine screws to all face plates

Floor Supply Register: Face plate and pre-attached louvers. Simply drop into place Wall Supply Register: Face plate with screw holes and pre-attached louvers. Install using wood screws supplied Return Air Vent: Face plate with screw holes and NO louver. Install using wood screws Sizing: Measure the size of the duct opening, not the size of the vent cover faceplate Hamilton Sinkler will pre-attach the louvers with machine screws. No duct tape required