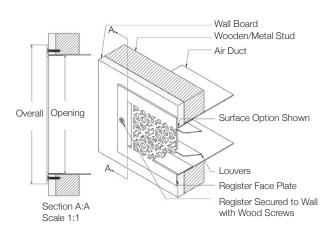

HVF612 Flat Floor Register 6" x 12"

Available Finishes: — Brushed Nickel — Bronze Patina

Base Material: — Solid Brass or Solid Bronze

Steel louvers are attached with machine screws to all face plates

Floor Supply Register: Face plate and pre-attached louvers. Simply drop into place Wall Supply Register: Face plate with screw holes and pre-attached louvers. Install using wood screws supplied Return Air Vent: Face plate with screw holes and NO louver. Install using wood screws Sizing: Measure the size of the duct opening, not the size of the vent cover faceplate Hamilton Sinkler will pre-attach the louvers with machine screws. No duct tape required

Wall Supply Vents or Registers:

2 of 2