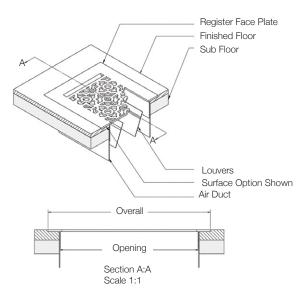

HVF612 Flat Floor Register 6" x 12"

Available Finishes: — Brushed Nickel — Bronze Patina

Base Material: — Solid Brass or Solid Bronze

Steel louvers are attached with machine screws to all face plates

Floor Supply Register: Face plate and pre-attached louvers. Simply drop into place Wall Supply Register: Face plate with screw holes and pre-attached louvers. Install using wood screws supplied Return Air Vent: Face plate with screw holes and NO louver. Install using wood screws Sizing: Measure the size of the duct opening, not the size of the vent cover faceplate Hamilton Sinkler will pre-attach the louvers with machine screws. No duct tape required

To determine the size of register or vent you require, measure the opening in the floor or wall. The most accurate way to determine the size is to measure the duct itself.

Floor Supply Vents or Registers: