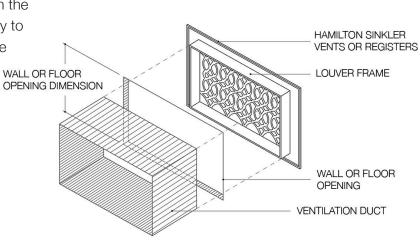

To determine the size of register or vent you require, measure the opening in the floor or wall. The most accurate way to determine the size is to measure the duct itself.

Floor Supply Vents or Registers:

Wall Supply Vents or Registers:

2 of 2