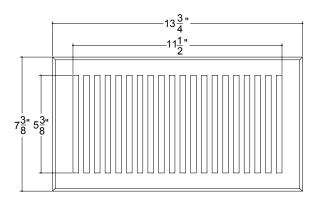

To determine the size of register or vent you require, measure the opening in the floor or wall. The most accurate way to determine the size is to measure the duct itself.

Floor Supply Vents or Registers: