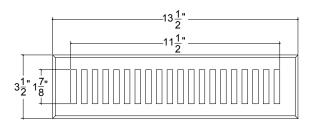

HVF212 Flat Floor Register 2" x 12"

Available Finishes:

- Brushed Nickel
- Bronze Patina

Base Material: — Solid Brass or Solid Bronze

Steel louvers are attached with machine screws to all face plates

Floor Supply Register: Face plate and pre-attached louvers. Simply drop into place Wall Supply Register: Face plate with screw holes and pre-attached louvers. Install using wood screws supplied Return Air Vent: Face plate with screw holes and NO louver. Install using wood screws Sizing: Measure the size of the duct opening, not the size of the vent cover faceplate Hamilton Sinkler will pre-attach the louvers with machine screws. No duct tape required

HVAC technical note: the typical open area of the face plate is 60% with non-directional louvers

How to Measure:

To determine the size of register or vent you require, measure the opening in the floor or wall. The most accurate way to determine the size is to measure the duct itself.