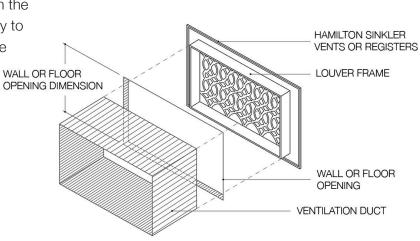

ttached with machine screws to all face plates







Floor Supply Register: Face plate and pre-attached louvers. Simply drop into place Wall Supply Register: Face plate with screw holes and pre-attached louvers. Install using wood screws supplied Return Air Vent: Face plate with screw holes and NO louver. Install using wood screws Sizing: Measure the size of the duct opening, not the size of the vent cover faceplate Hamilton Sinkler will pre-attach the louvers with machine screws. No duct tape required

HVAC technical note: the typical open area of the face plate is 60% with non-directional louvers



How to Measure:

To determine the size of register or vent you require, measure the opening in the floor or wall. The most accurate way to determine the size is to measure the duct itself.



Floor Supply Vents or Registers:



Wall Supply Vents or Registers:



2 of 2