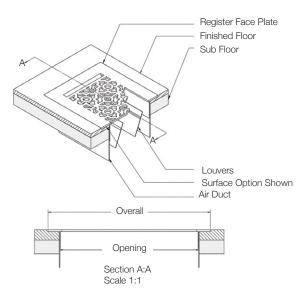

HVF212 Flat Floor Register 2" x 12"

Available Finishes:

- Brushed Nickel
- Bronze Patina

Base Material: — Solid Brass or Solid Bronze

Steel louvers are attached with machine screws to all face plates

Floor Supply Register: Face plate and pre-attached louvers. Simply drop into place Wall Supply Register: Face plate with screw holes and pre-attached louvers. Install using wood screws supplied Return Air Vent: Face plate with screw holes and NO louver. Install using wood screws Sizing: Measure the size of the duct opening, not the size of the vent cover faceplate Hamilton Sinkler will pre-attach the louvers with machine screws. No duct tape required

HVAC technical note: the typical open area of the face plate is 60% with non-directional louvers

How to Measure:

To determine the size of register or vent you require, measure the opening in the floor or wall. The most accurate way to determine the size is to measure the duct itself.

Floor Supply Vents or Registers:

Wall Supply Vents or Registers:

2 of 2