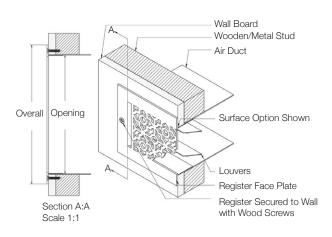

HVF212 Flat Floor Register 2" x 12"

Available Finishes:

- Brushed Nickel
- Bronze Patina

Base Material: — Solid Brass or Solid Bronze

Steel louvers are attached with machine screws to all face plates

Floor Supply Register: Face plate and pre-attached louvers. Simply drop into place Wall Supply Register: Face plate with screw holes and pre-attached louvers. Install using wood screws supplied Return Air Vent: Face plate with screw holes and NO louver. Install using wood screws Sizing: Measure the size of the duct opening, not the size of the vent cover faceplate Hamilton Sinkler will pre-attach the louvers with machine screws. No duct tape required

HVAC technical note: the typical open area of the face plate is 60% with non-directional louvers

How to Measure:

To determine the size of register or vent you require, measure the opening in the floor or wall. The most accurate way to determine the size is to measure the duct itself.

Floor Supply Vents or Registers:

Wall Supply Vents or Registers:

2 of 2