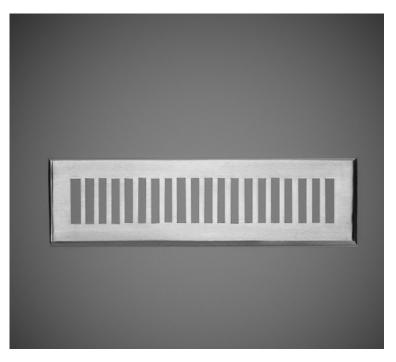

HVF212 Flat Floor Register 2" x 12"

Available Finishes:

- Brushed Nickel
- Bronze Patina

Base Material: — Solid Brass or Solid Bronze

Steel louvers are attached with machine screws to all face plates

Floor Supply Register: Face plate and pre-attached louvers. Simply drop into place Wall Supply Register: Face plate with screw holes and pre-attached louvers. Install using wood screws supplied Return Air Vent: Face plate with screw holes and NO louver. Install using wood screws Sizing: Measure the size of the duct opening, not the size of the vent cover faceplate Hamilton Sinkler will pre-attach the louvers with machine screws. No duct tape required