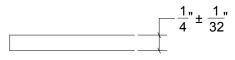

HVC612 Pasadena Floor Register 6" x 12"

Available Finish: — Black

Base Material: — Aluminum

Steel louvers are attached with machine screws to all face plates

Flat Edge Detail (Allows for flash mount on surface mount)