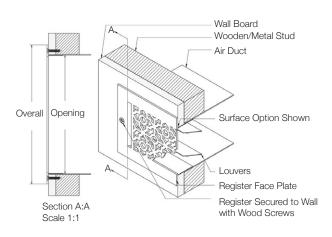

Floor Supply Register: Face plate and pre-attached louvers. Simply drop into place
Wall Supply Register: Face plate with screw holes and pre-attached louvers. Install using wood screws supplied
Return Air Vent: Face plate with screw holes and NO louver. Install using wood screws
Sizing: Measure the size of the duct opening, not the size of the vent cover faceplate
Hamilton Sinkler will pre-attach the louvers with machine screws. No duct tape required

Floor Supply Vents or Registers:

Wall Supply Vents or Registers:

2 of 2