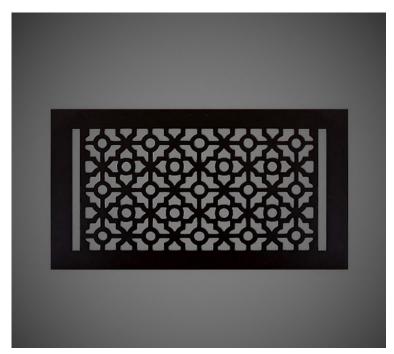

HVC612 Pasadena Floor Register 6" x 12"

Available Finish: — Black

Base Material: — Aluminum

Steel louvers are attached with machine screws to all face plates

Flat Edge Detail (Allows for flash mount on surface mount)