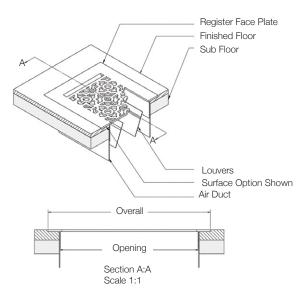

Floor Supply Register: Face plate and pre-attached louvers. Simply drop into place
Wall Supply Register: Face plate with screw holes and pre-attached louvers. Install using wood screws supplied
Return Air Vent: Face plate with screw holes and NO louver. Install using wood screws
Sizing: Measure the size of the duct opening, not the size of the vent cover faceplate
Hamilton Sinkler will pre-attach the louvers with machine screws. No duct tape required

HVAC technical note: the typical open area of the face plate is 60% with non-directional louvers

How to Measure:

To determine the size of register or vent you require, measure the opening in the floor or wall. The most accurate way to determine the size is to measure the duct itself.

Floor Supply Vents or Registers:

Wall Supply Vents or Registers:

2 of 2