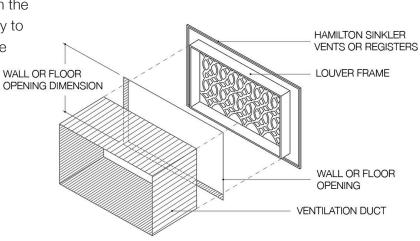

HVAC technical note: the typical open area of the face plate is 60% with non-directional louvers

How to Measure:

To determine the size of register or vent you require, measure the opening in the floor or wall. The most accurate way to determine the size is to measure the duct itself.

Floor Supply Vents or Registers:

Wall Supply Vents or Registers:

2 of 2