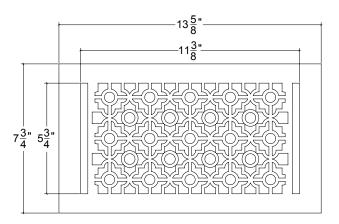

HVC612 Pasadena Floor Register 6" x 12"

Available Finish: — Black

Base Material: — Aluminum

Steel louvers are attached with machine screws to all face plates

Flat Edge Detail (Allows for flash mount on surface mount)

HVAC technical note: the typical open area of the face plate is 60% with non-directional louvers

How to Measure:

To determine the size of register or vent you require, measure the opening in the floor or wall. The most accurate way to determine the size is to measure the duct itself.