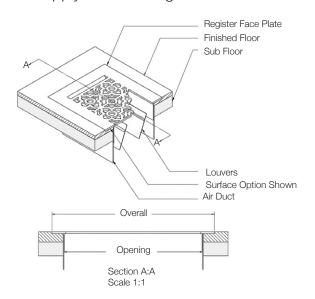

## How to Measure:

To determine the size of register or vent you require, measure the opening in the floor or wall. The most accurate way to determine the size is to measure the

duct itself.

## Floor Supply Vents or Registers: