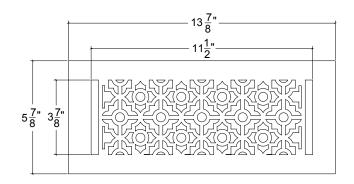

## HVC412 Pasadena Floor Register

4" x 12"

Available Finish:

Black

Base Material:

Aluminum

Steel louvers are attached with machine screws to all face plates

Floor Supply Register: Face plate and pre-attached louvers. Simply drop into place

## How to Measure:

To determine the size of register or vent you require, measure the opening in the floor or wall. The most accurate way to determine the size is to measure the

duct itself.