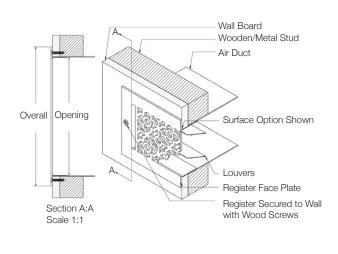

## How to Measure:

To determine the size of register or vent you require, measure the opening in the floor or wall. The most accurate way to determine the size is to measure the

duct itself.

## Wall Supply Vents or Registers:

2 of 2