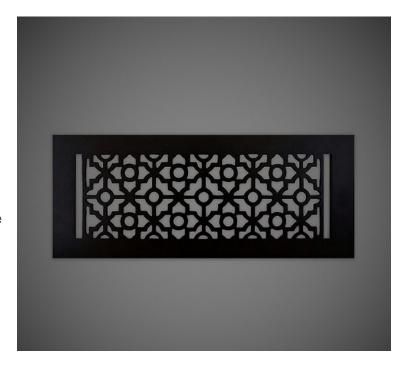

## HVC412 Pasadena Floor Register

4" x 12"

Available Finish:

Black

Base Material:

Aluminum

Steel louvers are attached with machine screws to all face plates

Floor Supply Register: Face plate and pre-attached louvers. Simply drop into place