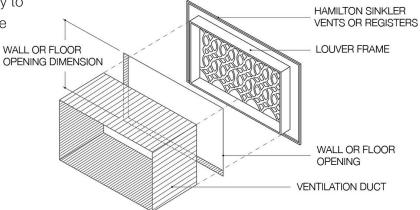

## How to Measure:

To determine the size of register or vent you require, measure the opening in the floor or wall. The most accurate way to determine the size is to measure the

duct itself.

## Floor Supply Vents or Registers:

## Wall Supply Vents or Registers:

2 of 2