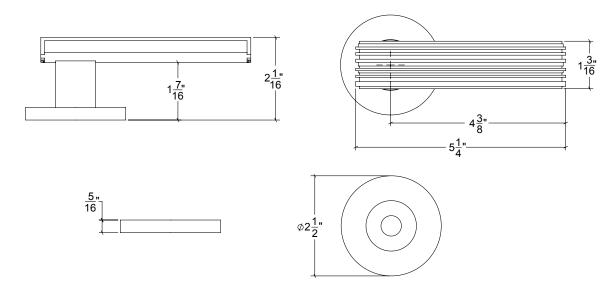

## HL174 Door Lever

Base Material: Solid Brass

Lever shown with R135 Rosette

- $\cdot$  Custom designs, finishes and sizes available upon request
- · Available door functions include entry, passage, privacy, single dummy and full dummy. Other functions available upon request
- $\cdot$  Escutcheon back plates in customizable sizes maybe be substituted instead of a rosette
- · Interior passage and privacy sets are supplied standard with mini-mortise locks unless otherwise requested
- · Entry door sets are supplied with full case mortise locks, are fire-rated, and are available in many function types
- · Hamilton Sinkler will select all components to create complete sets as per the configuration of the door