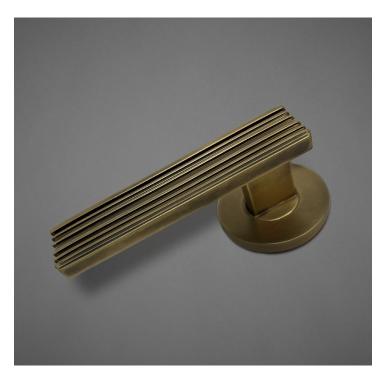

## HL174 Door Lever

Base Material: Solid Brass

Lever shown with R135 Rosette

- $\cdot$  Custom designs, finishes and sizes available upon request
- · Available door functions include entry, passage, privacy, single dummy and full dummy. Other functions available upon request
- $\cdot$  Escutcheon back plates in customizable sizes maybe be substituted instead of a rosette
- · Interior passage and privacy sets are supplied standard with mini-mortise locks unless otherwise requested
- · Entry door sets are supplied with full case mortise locks, are fire-rated, and are available in many function types
- · Hamilton Sinkler will select all components to create complete sets as per the configuration of the door