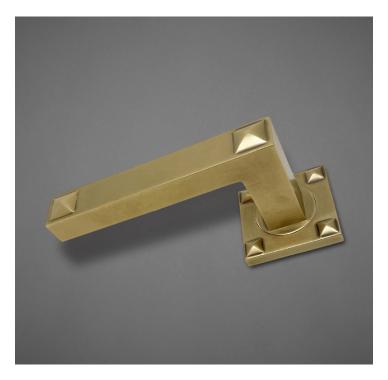

## HL161SQ Door Lever

## Lever shown with R161SQ Rosette

 $\cdot$  Custom designs, finishes and sizes available upon request

· Available door functions include entry, passage, privacy, single dummy and full dummy. Other functions available upon request