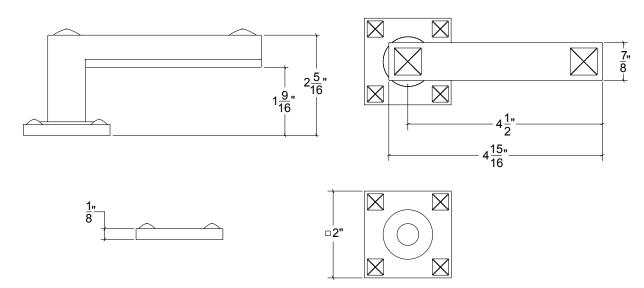

## HL161SQ Door Lever

## Lever shown with R161SQ Rosette

 $\cdot$  Custom designs, finishes and sizes available upon request

· Available door functions include entry, passage, privacy, single dummy and full dummy. Other functions available upon request