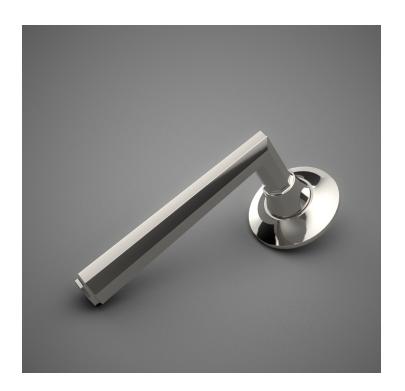

## HL150 Metropolitan Door Lever

Base Material: Solid Brass

Lever shown with R150 Rosette

- · Custom designs, finishes and sizes available upon request
- · Available door functions include entry, passage, privacy, single dummy and full dummy. Other functions available upon request
- · Escutcheon back plates in customizable sizes maybe be substituted instead of a rosette
- · Interior passage and privacy sets are supplied standard with mini-mortise locks unless otherwise requested
- · Entry door sets are supplied with full case mortise locks, are fire-rated, and are available in many function types
- · Hamilton Sinkler will select all components to create complete sets as per the configuration of the door