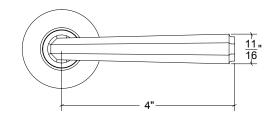

Base Material: Solid Brass

Lever shown with R150 Rosette

- · Custom designs, finishes and sizes available upon request
- · Available door functions include entry, passage, privacy, single dummy and full dummy. Other functions available upon request
- · Escutcheon back plates in customizable sizes maybe be substituted instead of a rosette
- · Interior passage and privacy sets are supplied standard with mini-mortise locks unless otherwise requested
- · Entry door sets are supplied with full case mortise locks, are fire-rated, and are available in many function types
- · Hamilton Sinkler will select all components to create complete sets as per the configuration of the door