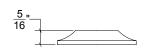

Base Material: Solid Brass

Lever shown with R150 Rosette

- · Custom designs, finishes and sizes available upon request
- · Available door functions include entry, passage, privacy, single dummy and full dummy. Other functions available upon request
- · Escutcheon back plates in customizable sizes maybe be substituted instead of a rosette
- · Interior passage and privacy sets are supplied standard with mini-mortise locks unless otherwise requested
- · Entry door sets are supplied with full case mortise locks, are fire-rated, and are available in many function types
- · Hamilton Sinkler will select all components to create complete sets as per the configuration of the door