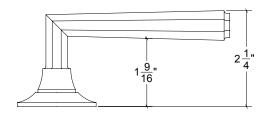

Base Material: Solid Brass

Lever shown with R150 Rosette

- · Custom designs, finishes and sizes available upon request
- · Available door functions include entry, passage, privacy, single dummy and full dummy. Other functions available upon request
- · Escutcheon back plates in customizable sizes maybe be substituted instead of a rosette
- · Interior passage and privacy sets are supplied standard with mini-mortise locks unless otherwise requested
- · Entry door sets are supplied with full case mortise locks, are fire-rated, and are available in many function types
- · Hamilton Sinkler will select all components to create complete sets as per the configuration of the door