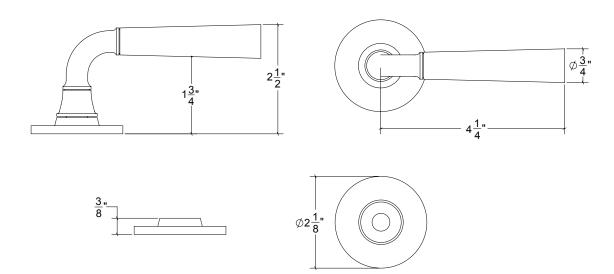

## HL147 Metropolitan Door Lever

Base Material: Solid Brass Lever shown with R147 Rosette

- $\cdot$  Custom designs, finishes and sizes available upon request
- · Available door functions include entry, passage, privacy, single dummy and full dummy. Other functions available upon request
- $\cdot$  Escutcheon back plates in customizable sizes maybe be substituted instead of a rosette
- · Interior passage and privacy sets are supplied standard with mini-mortise locks unless otherwise requested
- · Entry door sets are supplied with full case mortise locks, are fire-rated, and are available in many function types
- · Hamilton Sinkler will select all components to create complete sets as per the configuration of the door