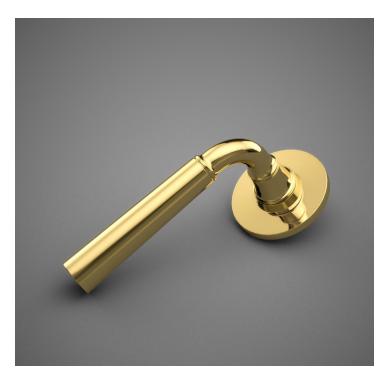

## HL147 Metropolitan Door Lever

Base Material: Solid Brass Lever shown with R147 Rosette

- $\cdot$  Custom designs, finishes and sizes available upon request
- · Available door functions include entry, passage, privacy, single dummy and full dummy. Other functions available upon request
- $\cdot$  Escutcheon back plates in customizable sizes maybe be substituted instead of a rosette
- · Interior passage and privacy sets are supplied standard with mini-mortise locks unless otherwise requested
- · Entry door sets are supplied with full case mortise locks, are fire-rated, and are available in many function types
- · Hamilton Sinkler will select all components to create complete sets as per the configuration of the door