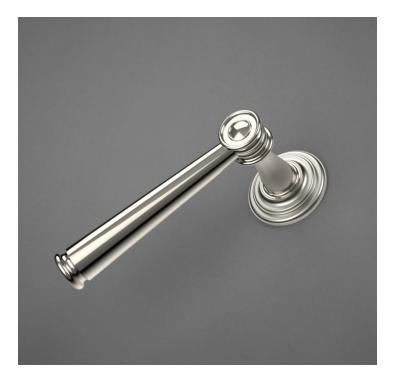

## HL137 Metropolitan Door Lever

Base Material: Solid Brass Lever shown with R137 Rosette

 $\cdot$  Custom designs, finishes and sizes available upon request

· Available door functions include entry, passage, privacy, single dummy and full dummy. Other functions available upon request