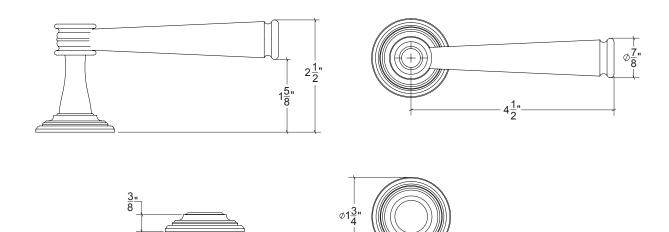

## HL137 Metropolitan Door Lever

Base Material: Solid Brass Lever shown with R137 Rosette

 $\cdot$  Custom designs, finishes and sizes available upon request

· Available door functions include entry, passage, privacy, single dummy and full dummy. Other functions available upon request