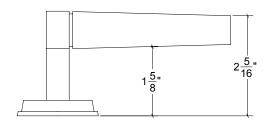

## HL134 Metropolitan Door Lever

Base Material: Solid Brass

Lever shown with R134 Rosette

- · Custom designs, finishes and sizes available upon request
- · Available door functions include entry, passage, privacy, single dummy and full dummy. Other functions available upon request
- · Escutcheon back plates in customizable sizes maybe be substituted instead of a rosette
- · Interior passage and privacy sets are supplied standard with mini-mortise locks unless otherwise requested
- · Entry door sets are supplied with full case mortise locks, are fire-rated, and are available in many function types
- · Hamilton Sinkler will select all components to create complete sets as per the configuration of the door