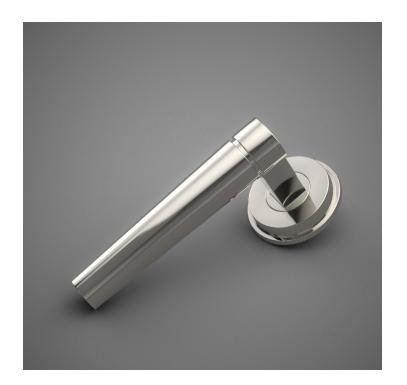

## HL134 Metropolitan Door Lever

Base Material: Solid Brass

Lever shown with R134 Rosette

- · Custom designs, finishes and sizes available upon request
- · Available door functions include entry, passage, privacy, single dummy and full dummy. Other functions available upon request
- · Escutcheon back plates in customizable sizes maybe be substituted instead of a rosette
- · Interior passage and privacy sets are supplied standard with mini-mortise locks unless otherwise requested
- · Entry door sets are supplied with full case mortise locks, are fire-rated, and are available in many function types
- · Hamilton Sinkler will select all components to create complete sets as per the configuration of the door