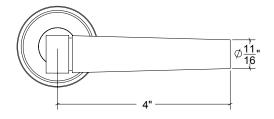

## HL134 Metropolitan Door Lever

Base Material: Solid Brass

Lever shown with R134 Rosette

- · Custom designs, finishes and sizes available upon request
- · Available door functions include entry, passage, privacy, single dummy and full dummy. Other functions available upon request
- · Escutcheon back plates in customizable sizes maybe be substituted instead of a rosette
- · Interior passage and privacy sets are supplied standard with mini-mortise locks unless otherwise requested
- · Entry door sets are supplied with full case mortise locks, are fire-rated, and are available in many function types
- · Hamilton Sinkler will select all components to create complete sets as per the configuration of the door