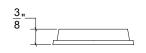

## HL134 Metropolitan Door Lever

Base Material: Solid Brass

Lever shown with R134 Rosette

- · Custom designs, finishes and sizes available upon request
- · Available door functions include entry, passage, privacy, single dummy and full dummy. Other functions available upon request
- · Escutcheon back plates in customizable sizes maybe be substituted instead of a rosette
- · Interior passage and privacy sets are supplied standard with mini-mortise locks unless otherwise requested
- · Entry door sets are supplied with full case mortise locks, are fire-rated, and are available in many function types
- · Hamilton Sinkler will select all components to create complete sets as per the configuration of the door