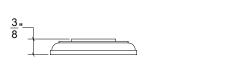

Base Material: Solid Brass Lever shown with R130 Rosette

 $\cdot$  Custom designs, finishes and sizes available upon request

· Available door functions include entry, passage, privacy, single dummy and full dummy. Other functions available upon request

- $\cdot$  Escutcheon back plates in customizable sizes maybe be substituted instead of a rosette
- · Interior passage and privacy sets are supplied standard with mini-mortise locks unless otherwise requested
- · Entry door sets are supplied with full case mortise locks, are fire-rated, and are available in many function types
- · Hamilton Sinkler will select all components to create complete sets as per the configuration of the door