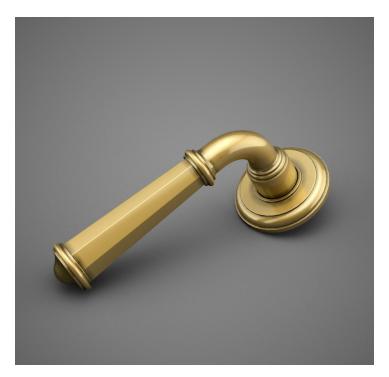

## HL130 Metropolitan Door Lever

Base Material: Solid Brass Lever shown with R130 Rosette

 $\cdot$  Custom designs, finishes and sizes available upon request

· Available door functions include entry, passage, privacy, single dummy and full dummy. Other functions available upon request