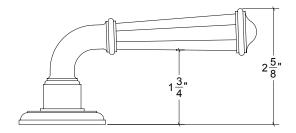

## HL130 Metropolitan Door Lever

Base Material: Solid Brass Lever shown with R130 Rosette

 $\cdot$  Custom designs, finishes and sizes available upon request

· Available door functions include entry, passage, privacy, single dummy and full dummy. Other functions available upon request