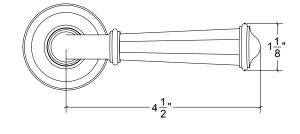

## HL130 Metropolitan Door Lever

Base Material: Solid Brass Lever shown with R130 Rosette

 $\cdot$  Custom designs, finishes and sizes available upon request

· Available door functions include entry, passage, privacy, single dummy and full dummy. Other functions available upon request