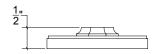

## HL125 Metropolitan Door Lever

Base Material: Solid Brass

Lever shown with R125 Rosette

- · Custom designs, finishes and sizes available upon request
- · Available door functions include entry, passage, privacy, single dummy and full dummy. Other functions available upon request
- · Escutcheon back plates in customizable sizes maybe be substituted instead of a rosette
- · Interior passage and privacy sets are supplied standard with mini-mortise locks unless otherwise requested
- · Entry door sets are supplied with full case mortise locks, are fire-rated, and are available in many function types
- · Hamilton Sinkler will select all components to create complete sets as per the configuration of the door