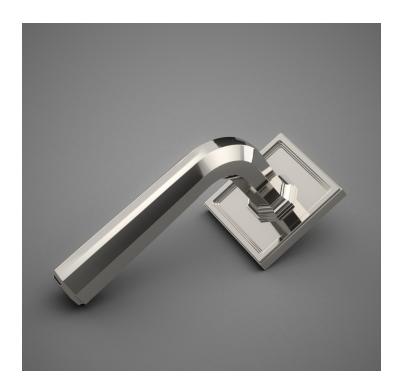

## HL125 Metropolitan Door Lever

Base Material: Solid Brass

Lever shown with R125 Rosette

- · Custom designs, finishes and sizes available upon request
- · Available door functions include entry, passage, privacy, single dummy and full dummy. Other functions available upon request
- · Escutcheon back plates in customizable sizes maybe be substituted instead of a rosette
- · Interior passage and privacy sets are supplied standard with mini-mortise locks unless otherwise requested
- · Entry door sets are supplied with full case mortise locks, are fire-rated, and are available in many function types
- · Hamilton Sinkler will select all components to create complete sets as per the configuration of the door