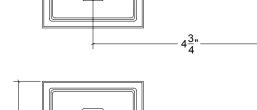

## HL125 Metropolitan Door Lever

Base Material: Solid Brass

Lever shown with R125 Rosette

- · Custom designs, finishes and sizes available upon request
- · Available door functions include entry, passage, privacy, single dummy and full dummy. Other functions available upon request
- · Escutcheon back plates in customizable sizes maybe be substituted instead of a rosette
- · Interior passage and privacy sets are supplied standard with mini-mortise locks unless otherwise requested
- · Entry door sets are supplied with full case mortise locks, are fire-rated, and are available in many function types
- · Hamilton Sinkler will select all components to create complete sets as per the configuration of the door