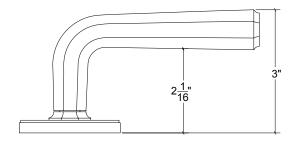

## HL125 Metropolitan Door Lever

Base Material: Solid Brass

Lever shown with R125 Rosette

- · Custom designs, finishes and sizes available upon request
- · Available door functions include entry, passage, privacy, single dummy and full dummy. Other functions available upon request
- · Escutcheon back plates in customizable sizes maybe be substituted instead of a rosette
- · Interior passage and privacy sets are supplied standard with mini-mortise locks unless otherwise requested
- · Entry door sets are supplied with full case mortise locks, are fire-rated, and are available in many function types
- · Hamilton Sinkler will select all components to create complete sets as per the configuration of the door