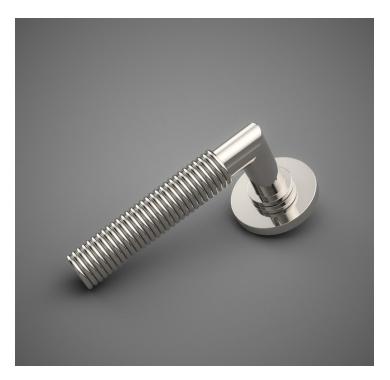

## HL121 Metropolitan Door Lever

Base Material: Solid Brass Knob shown with R121 Rosette

- $\cdot$  Custom designs, finishes and sizes available upon request
- · Available door functions include entry, passage, privacy, single dummy and full dummy. Other functions available upon request
- $\cdot$  Escutcheon back plates in customizable sizes maybe be substituted instead of a rosette
- · Interior passage and privacy sets are supplied standard with mini-mortise locks unless otherwise requested
- · Entry door sets are supplied with full case mortise locks, are fire-rated, and are available in many function types
- $\cdot$  Hamilton Sinkler will select all components to create complete sets as per the configuration of the door