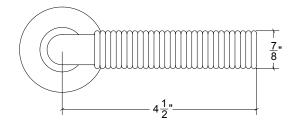

## HL121 Metropolitan Door Lever

Base Material: Solid Brass Knob shown with R121 Rosette

- $\cdot$  Custom designs, finishes and sizes available upon request
- · Available door functions include entry, passage, privacy, single dummy and full dummy. Other functions available upon request
- $\cdot$  Escutcheon back plates in customizable sizes maybe be substituted instead of a rosette
- · Interior passage and privacy sets are supplied standard with mini-mortise locks unless otherwise requested
- · Entry door sets are supplied with full case mortise locks, are fire-rated, and are available in many function types
- $\cdot$  Hamilton Sinkler will select all components to create complete sets as per the configuration of the door