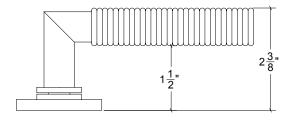

## HL121 Metropolitan Door Lever

Base Material: Solid Brass Knob shown with R121 Rosette

- $\cdot$  Custom designs, finishes and sizes available upon request
- · Available door functions include entry, passage, privacy, single dummy and full dummy. Other functions available upon request
- $\cdot$  Escutcheon back plates in customizable sizes maybe be substituted instead of a rosette
- · Interior passage and privacy sets are supplied standard with mini-mortise locks unless otherwise requested
- · Entry door sets are supplied with full case mortise locks, are fire-rated, and are available in many function types
- $\cdot$  Hamilton Sinkler will select all components to create complete sets as per the configuration of the door