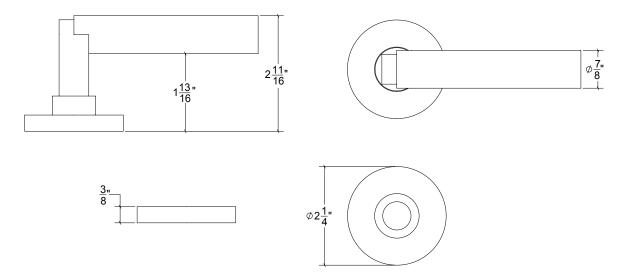

## HL120 Metropolitan Door Lever

Base Material: Solid Brass

Lever shown with R079.225 Rosette

- · Custom designs, finishes and sizes available upon request
- · Available door functions include entry, passage, privacy, single dummy and full dummy. Other functions available upon request
- · Escutcheon back plates in customizable sizes maybe be substituted instead of a rosette
- · Interior passage and privacy sets are supplied standard with mini-mortise locks unless otherwise requested
- · Entry door sets are supplied with full case mortise locks, are fire-rated, and are available in many function types
- · Hamilton Sinkler will select all components to create complete sets as per the configuration of the door