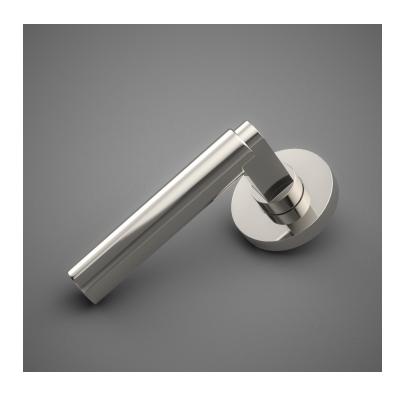

## HL120 Metropolitan Door Lever

Base Material: Solid Brass

Lever shown with R079.225 Rosette

- · Custom designs, finishes and sizes available upon request
- · Available door functions include entry, passage, privacy, single dummy and full dummy. Other functions available upon request
- · Escutcheon back plates in customizable sizes maybe be substituted instead of a rosette
- · Interior passage and privacy sets are supplied standard with mini-mortise locks unless otherwise requested
- · Entry door sets are supplied with full case mortise locks, are fire-rated, and are available in many function types
- · Hamilton Sinkler will select all components to create complete sets as per the configuration of the door