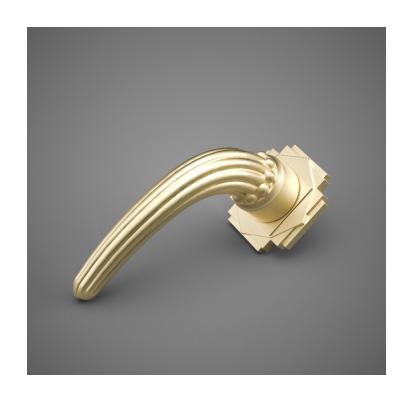

## HL119 Metropolitan Door Lever

Base Material: Solid Brass

Lever shown with R119 Rosette

- · Custom designs, finishes and sizes available upon request
- · Available door functions include entry, passage, privacy, single dummy and full dummy. Other functions available upon request
- · Escutcheon back plates in customizable sizes maybe be substituted instead of a rosette
- · Interior passage and privacy sets are supplied standard with mini-mortise locks unless otherwise requested
- · Entry door sets are supplied with full case mortise locks, are fire-rated, and are available in many function types
- · Hamilton Sinkler will select all components to create complete sets as per the configuration of the door