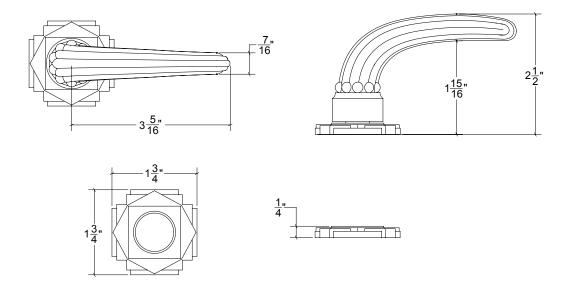

## HL119 Metropolitan Door Lever

Base Material: Solid Brass

Lever shown with R119 Rosette

- · Custom designs, finishes and sizes available upon request
- · Available door functions include entry, passage, privacy, single dummy and full dummy. Other functions available upon request
- · Escutcheon back plates in customizable sizes maybe be substituted instead of a rosette
- · Interior passage and privacy sets are supplied standard with mini-mortise locks unless otherwise requested
- · Entry door sets are supplied with full case mortise locks, are fire-rated, and are available in many function types
- · Hamilton Sinkler will select all components to create complete sets as per the configuration of the door