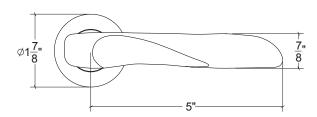

## HL117 Metropolitan Door Lever

Base Material: Solid Brass

Lever shown with R117 Rosette

- · Custom designs, finishes and sizes available upon request
- · Available door functions include entry, passage, privacy, single dummy and full dummy. Other functions available upon request
- · Escutcheon back plates in customizable sizes maybe be substituted instead of a rosette
- · Interior passage and privacy sets are supplied standard with mini-mortise locks unless otherwise requested
- · Entry door sets are supplied with full case mortise locks, are fire-rated, and are available in many function types
- · Hamilton Sinkler will select all components to create complete sets as per the configuration of the door