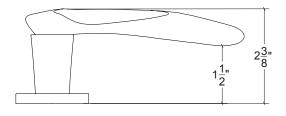

## HL117 Metropolitan Door Lever

Base Material: Solid Brass

Lever shown with R117 Rosette

- · Custom designs, finishes and sizes available upon request
- · Available door functions include entry, passage, privacy, single dummy and full dummy. Other functions available upon request
- · Escutcheon back plates in customizable sizes maybe be substituted instead of a rosette
- · Interior passage and privacy sets are supplied standard with mini-mortise locks unless otherwise requested
- · Entry door sets are supplied with full case mortise locks, are fire-rated, and are available in many function types
- · Hamilton Sinkler will select all components to create complete sets as per the configuration of the door