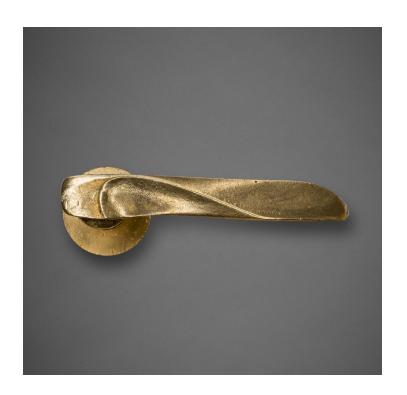

## HL117 Metropolitan Door Lever

Base Material: Solid Brass

Lever shown with R117 Rosette

- · Custom designs, finishes and sizes available upon request
- · Available door functions include entry, passage, privacy, single dummy and full dummy. Other functions available upon request
- · Escutcheon back plates in customizable sizes maybe be substituted instead of a rosette
- · Interior passage and privacy sets are supplied standard with mini-mortise locks unless otherwise requested
- · Entry door sets are supplied with full case mortise locks, are fire-rated, and are available in many function types
- · Hamilton Sinkler will select all components to create complete sets as per the configuration of the door