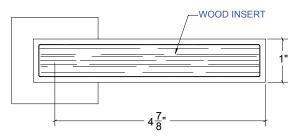

## HL112WI Metropolitan Door Lever Wood Insert

Base Material: Solid Brass Lever shown with R112 Rosette

- $\cdot$  Custom designs, finishes and sizes available upon request
- · Available door functions include entry, passage, privacy, single dummy and full dummy. Other functions available upon request
- $\cdot$  Escutcheon back plates in customizable sizes maybe be substituted instead of a rosette
- $\cdot$  Interior passage and privacy sets are supplied standard with mini-mortise locks unless otherwise requested
- · Entry door sets are supplied with full case mortise locks, are fire-rated, and are available in many function types
- · Hamilton Sinkler will select all components to create complete sets as per the configuration of the door