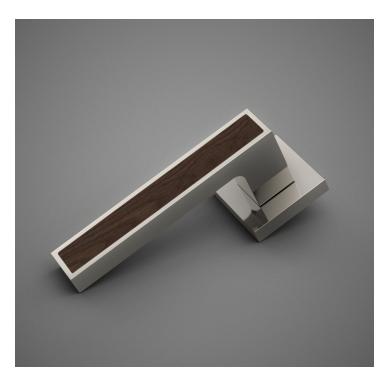

## HL112WI Metropolitan Door Lever Wood Insert

Base Material: Solid Brass Lever shown with R112 Rosette

- $\cdot$  Custom designs, finishes and sizes available upon request
- · Available door functions include entry, passage, privacy, single dummy and full dummy. Other functions available upon request
- $\cdot$  Escutcheon back plates in customizable sizes maybe be substituted instead of a rosette
- $\cdot$  Interior passage and privacy sets are supplied standard with mini-mortise locks unless otherwise requested
- · Entry door sets are supplied with full case mortise locks, are fire-rated, and are available in many function types
- · Hamilton Sinkler will select all components to create complete sets as per the configuration of the door