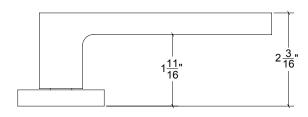

## HL112WI Metropolitan Door Lever Wood Insert

Base Material: Solid Brass Lever shown with R112 Rosette

- $\cdot$  Custom designs, finishes and sizes available upon request
- · Available door functions include entry, passage, privacy, single dummy and full dummy. Other functions available upon request
- $\cdot$  Escutcheon back plates in customizable sizes maybe be substituted instead of a rosette
- $\cdot$  Interior passage and privacy sets are supplied standard with mini-mortise locks unless otherwise requested
- · Entry door sets are supplied with full case mortise locks, are fire-rated, and are available in many function types
- · Hamilton Sinkler will select all components to create complete sets as per the configuration of the door