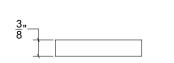

## HL112WI Metropolitan Door Lever Wood Insert

Base Material: Solid Brass Lever shown with R112 Rosette

- $\cdot$  Custom designs, finishes and sizes available upon request
- · Available door functions include entry, passage, privacy, single dummy and full dummy. Other functions available upon request
- $\cdot$  Escutcheon back plates in customizable sizes maybe be substituted instead of a rosette
- $\cdot$  Interior passage and privacy sets are supplied standard with mini-mortise locks unless otherwise requested
- · Entry door sets are supplied with full case mortise locks, are fire-rated, and are available in many function types
- · Hamilton Sinkler will select all components to create complete sets as per the configuration of the door