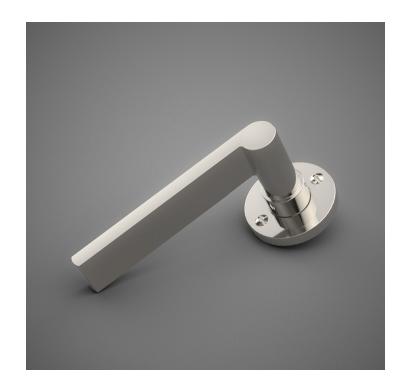

## HL111 Metropolitan Door Lever

Base Material: Solid Brass

Lever shown with R111 Rosette

- · Custom designs, finishes and sizes available upon request
- $\cdot \text{ Available door functions include entry, passage, privacy, single dummy and full dummy. Other functions available upon request$
- · Escutcheon back plates in customizable sizes maybe be substituted instead of a rosette
- · Interior passage and privacy sets are supplied standard with mini-mortise locks unless otherwise requested
- · Entry door sets are supplied with full case mortise locks, are fire-rated, and are available in many function types
- · Hamilton Sinkler will select all components to create complete sets as per the configuration of the door