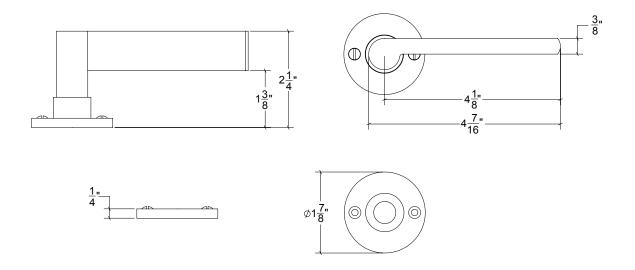

## HL111 Metropolitan Door Lever

Base Material: Solid Brass

Lever shown with R111 Rosette

- · Custom designs, finishes and sizes available upon request
- $\cdot \text{ Available door functions include entry, passage, privacy, single dummy and full dummy. Other functions available upon request$
- · Escutcheon back plates in customizable sizes maybe be substituted instead of a rosette
- · Interior passage and privacy sets are supplied standard with mini-mortise locks unless otherwise requested
- · Entry door sets are supplied with full case mortise locks, are fire-rated, and are available in many function types
- · Hamilton Sinkler will select all components to create complete sets as per the configuration of the door