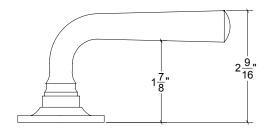

## HL107 Metropolitan Door Lever

Base Material: Solid Brass

Lever shown with R107 Rosette

- · Custom designs, finishes and sizes available upon request
- · Available door functions include entry, passage, privacy, single dummy and full dummy. Other functions available upon request
- · Escutcheon back plates in customizable sizes maybe be substituted instead of a rosette
- · Interior passage and privacy sets are supplied standard with mini-mortise locks unless otherwise requested
- · Entry door sets are supplied with full case mortise locks, are fire-rated, and are available in many function types
- · Hamilton Sinkler will select all components to create complete sets as per the configuration of the door