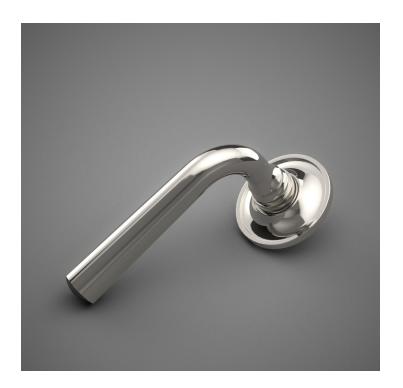

## HL107 Metropolitan Door Lever

Base Material: Solid Brass

Lever shown with R107 Rosette

- · Custom designs, finishes and sizes available upon request
- · Available door functions include entry, passage, privacy, single dummy and full dummy. Other functions available upon request
- · Escutcheon back plates in customizable sizes maybe be substituted instead of a rosette
- · Interior passage and privacy sets are supplied standard with mini-mortise locks unless otherwise requested
- · Entry door sets are supplied with full case mortise locks, are fire-rated, and are available in many function types
- · Hamilton Sinkler will select all components to create complete sets as per the configuration of the door