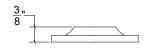

## HL107 Metropolitan Door Lever

Base Material: Solid Brass

Lever shown with R107 Rosette

- · Custom designs, finishes and sizes available upon request
- · Available door functions include entry, passage, privacy, single dummy and full dummy. Other functions available upon request
- · Escutcheon back plates in customizable sizes maybe be substituted instead of a rosette
- · Interior passage and privacy sets are supplied standard with mini-mortise locks unless otherwise requested
- · Entry door sets are supplied with full case mortise locks, are fire-rated, and are available in many function types
- · Hamilton Sinkler will select all components to create complete sets as per the configuration of the door