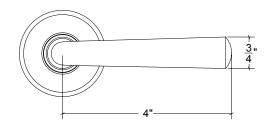

## HL107 Metropolitan Door Lever

Base Material: Solid Brass

Lever shown with R107 Rosette

- · Custom designs, finishes and sizes available upon request
- · Available door functions include entry, passage, privacy, single dummy and full dummy. Other functions available upon request
- · Escutcheon back plates in customizable sizes maybe be substituted instead of a rosette
- · Interior passage and privacy sets are supplied standard with mini-mortise locks unless otherwise requested
- · Entry door sets are supplied with full case mortise locks, are fire-rated, and are available in many function types
- · Hamilton Sinkler will select all components to create complete sets as per the configuration of the door