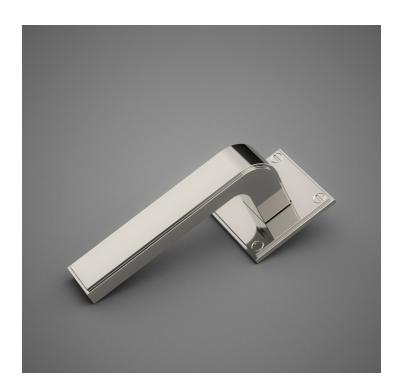

## HL100 Metropolitan Door Lever

Base Material: Solid Brass

Lever shown with R100 Rosette

- · Custom designs, finishes and sizes available upon request
- · Available door functions include entry, passage, privacy, single dummy and full dummy. Other functions available upon request
- · Escutcheon back plates in customizable sizes maybe be substituted instead of a rosette
- · Interior passage and privacy sets are supplied standard with mini-mortise locks unless otherwise requested
- · Entry door sets are supplied with full case mortise locks, are fire-rated, and are available in many function types
- · Hamilton Sinkler will select all components to create complete sets as per the configuration of the door