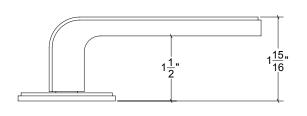

## HL100 Metropolitan Door Lever

Base Material: Solid Brass

Lever shown with R100 Rosette

- · Custom designs, finishes and sizes available upon request
- · Available door functions include entry, passage, privacy, single dummy and full dummy. Other functions available upon request
- · Escutcheon back plates in customizable sizes maybe be substituted instead of a rosette
- · Interior passage and privacy sets are supplied standard with mini-mortise locks unless otherwise requested
- · Entry door sets are supplied with full case mortise locks, are fire-rated, and are available in many function types
- · Hamilton Sinkler will select all components to create complete sets as per the configuration of the door