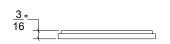

## HL100 Metropolitan Door Lever

Base Material: Solid Brass

Lever shown with R100 Rosette

- · Custom designs, finishes and sizes available upon request
- · Available door functions include entry, passage, privacy, single dummy and full dummy. Other functions available upon request
- · Escutcheon back plates in customizable sizes maybe be substituted instead of a rosette
- · Interior passage and privacy sets are supplied standard with mini-mortise locks unless otherwise requested
- · Entry door sets are supplied with full case mortise locks, are fire-rated, and are available in many function types
- · Hamilton Sinkler will select all components to create complete sets as per the configuration of the door