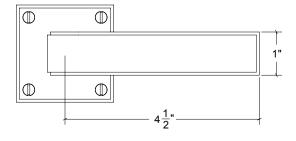

## HL100 Metropolitan Door Lever

Base Material: Solid Brass

Lever shown with R100 Rosette

- · Custom designs, finishes and sizes available upon request
- · Available door functions include entry, passage, privacy, single dummy and full dummy. Other functions available upon request
- · Escutcheon back plates in customizable sizes maybe be substituted instead of a rosette
- · Interior passage and privacy sets are supplied standard with mini-mortise locks unless otherwise requested
- · Entry door sets are supplied with full case mortise locks, are fire-rated, and are available in many function types
- · Hamilton Sinkler will select all components to create complete sets as per the configuration of the door