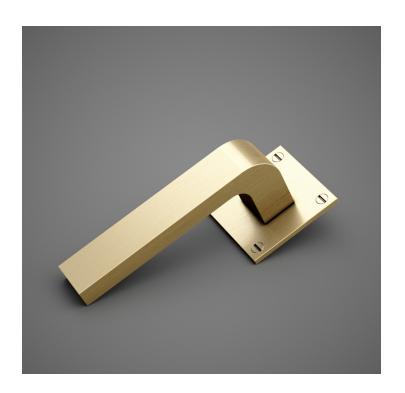

## HL099 Metropolitan Door Lever

Base Material: Solid Brass

Lever shown with R099 Rosette

 $\bigcirc$ 

 $\bigcirc$ 

 $\bigcirc$ 

 $\bigcirc$ 

- · Custom designs, finishes and sizes available upon request
- · Available door functions include entry, passage, privacy, single dummy and full dummy. Other functions available upon request
- · Escutcheon back plates in customizable sizes maybe be substituted instead of a rosette
- · Interior passage and privacy sets are supplied standard with mini-mortise locks unless otherwise requested
- · Entry door sets are supplied with full case mortise locks, are fire-rated, and are available in many function types
- · Hamilton Sinkler will select all components to create complete sets as per the configuration of the door