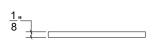

Base Material: Solid Brass

Lever shown with R099 Rosette

 $\bigcirc$ 

 $\bigcirc$ 

 $\bigcirc$ 

 $\bigcirc$ 

- · Custom designs, finishes and sizes available upon request
- · Available door functions include entry, passage, privacy, single dummy and full dummy. Other functions available upon request
- · Escutcheon back plates in customizable sizes maybe be substituted instead of a rosette
- · Interior passage and privacy sets are supplied standard with mini-mortise locks unless otherwise requested
- · Entry door sets are supplied with full case mortise locks, are fire-rated, and are available in many function types
- · Hamilton Sinkler will select all components to create complete sets as per the configuration of the door