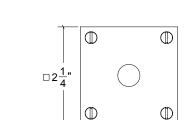

Base Material: Solid Brass

Lever shown with R099 Rosette

 $\bigcirc$ 

 $\bigcirc$ 

 $\bigcirc$ 

 $\bigcirc$ 

- · Custom designs, finishes and sizes available upon request
- · Available door functions include entry, passage, privacy, single dummy and full dummy. Other functions available upon request
- · Escutcheon back plates in customizable sizes maybe be substituted instead of a rosette
- · Interior passage and privacy sets are supplied standard with mini-mortise locks unless otherwise requested
- · Entry door sets are supplied with full case mortise locks, are fire-rated, and are available in many function types
- · Hamilton Sinkler will select all components to create complete sets as per the configuration of the door