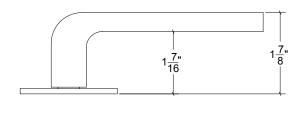

Base Material: Solid Brass

Lever shown with R099 Rosette

 $\bigcirc$ 

 $\bigcirc$ 

 $\bigcirc$ 

 $\bigcirc$ 

- · Custom designs, finishes and sizes available upon request
- · Available door functions include entry, passage, privacy, single dummy and full dummy. Other functions available upon request
- · Escutcheon back plates in customizable sizes maybe be substituted instead of a rosette
- · Interior passage and privacy sets are supplied standard with mini-mortise locks unless otherwise requested
- · Entry door sets are supplied with full case mortise locks, are fire-rated, and are available in many function types
- · Hamilton Sinkler will select all components to create complete sets as per the configuration of the door