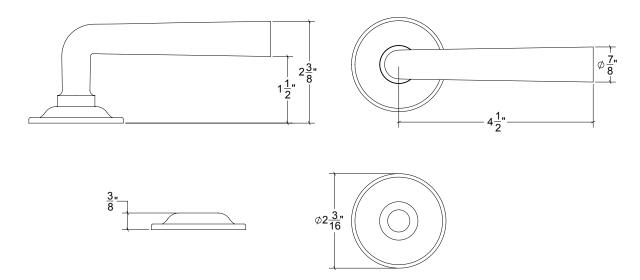

## HL094 Metropolitan Door Lever

Base Material: Solid Brass

Lever shown with VR092 Rosette

- · Custom designs, finishes and sizes available upon request
- · Available door functions include entry, passage, privacy, single dummy and full dummy. Other functions available upon request
- · Escutcheon back plates in customizable sizes maybe be substituted instead of a rosette
- · Interior passage and privacy sets are supplied standard with mini-mortise locks unless otherwise requested
- · Entry door sets are supplied with full case mortise locks, are fire-rated, and are available in many function types
- · Hamilton Sinkler will select all components to create complete sets as per the configuration of the door