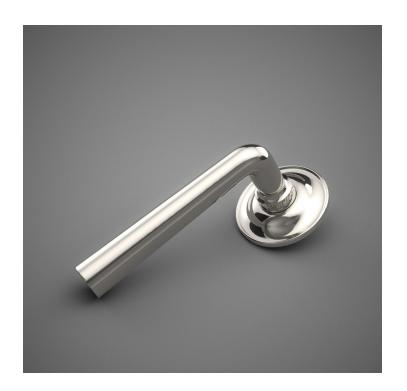

## HL094 Metropolitan Door Lever

Base Material: Solid Brass

Lever shown with VR092 Rosette

- · Custom designs, finishes and sizes available upon request
- · Available door functions include entry, passage, privacy, single dummy and full dummy. Other functions available upon request
- · Escutcheon back plates in customizable sizes maybe be substituted instead of a rosette
- · Interior passage and privacy sets are supplied standard with mini-mortise locks unless otherwise requested
- · Entry door sets are supplied with full case mortise locks, are fire-rated, and are available in many function types
- · Hamilton Sinkler will select all components to create complete sets as per the configuration of the door