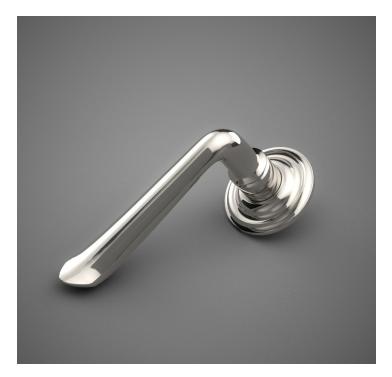

## HL091 Metropolitan Door Lever

Base Material: Solid Brass Lever shown with R010 Rosette

 $\cdot$  Custom designs, finishes and sizes available upon request

· Available door functions include entry, passage, privacy, single dummy and full dummy. Other functions available upon request