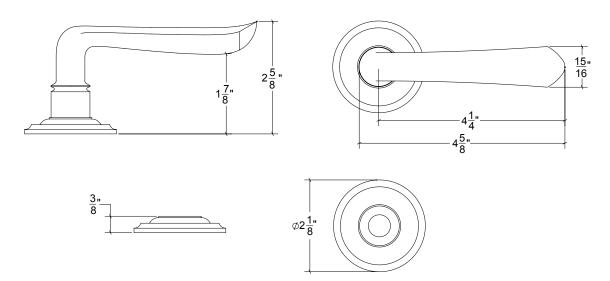

Base Material: Solid Brass Lever shown with R010 Rosette

 $\cdot$  Custom designs, finishes and sizes available upon request

· Available door functions include entry, passage, privacy, single dummy and full dummy. Other functions available upon request