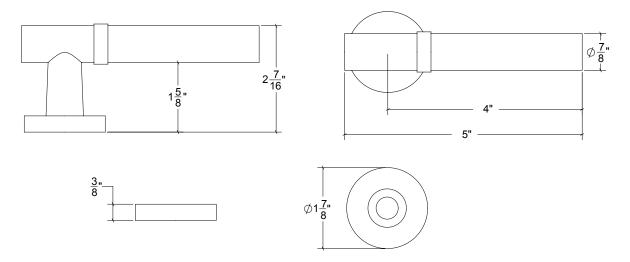

## HL090 Metropolitan Door Lever

Base Material: Solid Brass

Lever shown with R078 Rosette

- · Custom designs, finishes and sizes available upon request
- · Available door functions include entry, passage, privacy, single dummy and full dummy. Other functions available upon request
- · Escutcheon back plates in customizable sizes maybe be substituted instead of a rosette
- · Interior passage and privacy sets are supplied standard with mini-mortise locks unless otherwise requested
- · Entry door sets are supplied with full case mortise locks, are fire-rated, and are available in many function types
- · Hamilton Sinkler will select all components to create complete sets as per the configuration of the door