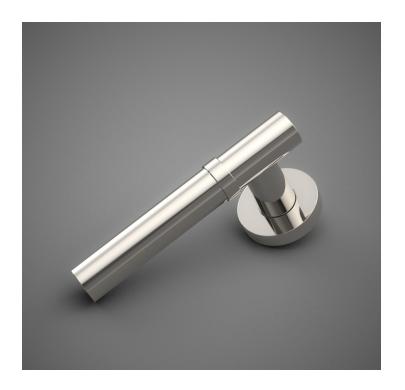

## HL090 Metropolitan Door Lever

Base Material: Solid Brass

Lever shown with R078 Rosette

- · Custom designs, finishes and sizes available upon request
- · Available door functions include entry, passage, privacy, single dummy and full dummy. Other functions available upon request
- · Escutcheon back plates in customizable sizes maybe be substituted instead of a rosette
- · Interior passage and privacy sets are supplied standard with mini-mortise locks unless otherwise requested
- · Entry door sets are supplied with full case mortise locks, are fire-rated, and are available in many function types
- · Hamilton Sinkler will select all components to create complete sets as per the configuration of the door