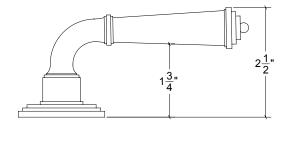

## HL083 Metropolitan Door Lever

Base Material: Solid Brass

Lever shown with R083 Rosette

- · Custom designs, finishes and sizes available upon request
- · Available door functions include entry, passage, privacy, single dummy and full dummy. Other functions available upon request
- · Escutcheon back plates in customizable sizes maybe be substituted instead of a rosette
- · Interior passage and privacy sets are supplied standard with mini-mortise locks unless otherwise requested
- · Entry door sets are supplied with full case mortise locks, are fire-rated, and are available in many function types
- · Hamilton Sinkler will select all components to create complete sets as per the configuration of the door