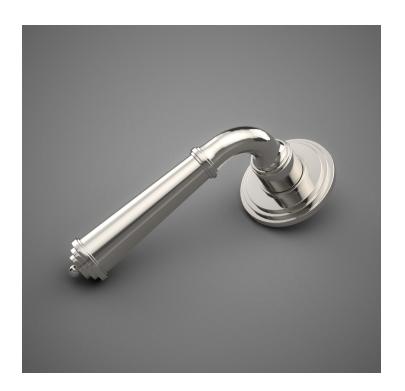

## HL083 Metropolitan Door Lever

Base Material: Solid Brass

Lever shown with R083 Rosette

- · Custom designs, finishes and sizes available upon request
- · Available door functions include entry, passage, privacy, single dummy and full dummy. Other functions available upon request
- · Escutcheon back plates in customizable sizes maybe be substituted instead of a rosette
- · Interior passage and privacy sets are supplied standard with mini-mortise locks unless otherwise requested
- · Entry door sets are supplied with full case mortise locks, are fire-rated, and are available in many function types
- · Hamilton Sinkler will select all components to create complete sets as per the configuration of the door