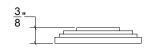

## HL083 Metropolitan Door Lever

Base Material: Solid Brass

Lever shown with R083 Rosette

- · Custom designs, finishes and sizes available upon request
- · Available door functions include entry, passage, privacy, single dummy and full dummy. Other functions available upon request
- · Escutcheon back plates in customizable sizes maybe be substituted instead of a rosette
- · Interior passage and privacy sets are supplied standard with mini-mortise locks unless otherwise requested
- · Entry door sets are supplied with full case mortise locks, are fire-rated, and are available in many function types
- · Hamilton Sinkler will select all components to create complete sets as per the configuration of the door