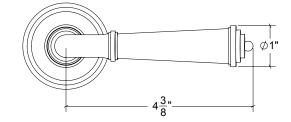

## HL083 Metropolitan Door Lever

Base Material: Solid Brass

Lever shown with R083 Rosette

- · Custom designs, finishes and sizes available upon request
- · Available door functions include entry, passage, privacy, single dummy and full dummy. Other functions available upon request
- · Escutcheon back plates in customizable sizes maybe be substituted instead of a rosette
- · Interior passage and privacy sets are supplied standard with mini-mortise locks unless otherwise requested
- · Entry door sets are supplied with full case mortise locks, are fire-rated, and are available in many function types
- · Hamilton Sinkler will select all components to create complete sets as per the configuration of the door