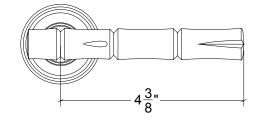

## HL081 Metropolitan Door Lever

Base Material: Solid Brass

Lever shown with R081 Rosette

- · Custom designs, finishes and sizes available upon request
- · Available door functions include entry, passage, privacy, single dummy and full dummy. Other functions available upon request
- · Escutcheon back plates in customizable sizes maybe be substituted instead of a rosette
- · Interior passage and privacy sets are supplied standard with mini-mortise locks unless otherwise requested
- · Entry door sets are supplied with full case mortise locks, are fire-rated, and are available in many function types
- · Hamilton Sinkler will select all components to create complete sets as per the configuration of the door