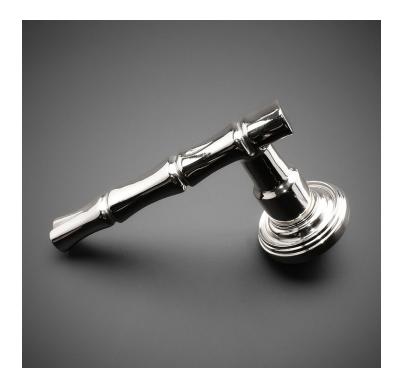

## HL081 Metropolitan Door Lever

Base Material: Solid Brass

Lever shown with R081 Rosette

- · Custom designs, finishes and sizes available upon request
- · Available door functions include entry, passage, privacy, single dummy and full dummy. Other functions available upon request
- · Escutcheon back plates in customizable sizes maybe be substituted instead of a rosette
- · Interior passage and privacy sets are supplied standard with mini-mortise locks unless otherwise requested
- · Entry door sets are supplied with full case mortise locks, are fire-rated, and are available in many function types
- · Hamilton Sinkler will select all components to create complete sets as per the configuration of the door