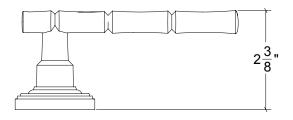

## HL081 Metropolitan Door Lever

Base Material: Solid Brass

Lever shown with R081 Rosette

- · Custom designs, finishes and sizes available upon request
- · Available door functions include entry, passage, privacy, single dummy and full dummy. Other functions available upon request
- · Escutcheon back plates in customizable sizes maybe be substituted instead of a rosette
- · Interior passage and privacy sets are supplied standard with mini-mortise locks unless otherwise requested
- · Entry door sets are supplied with full case mortise locks, are fire-rated, and are available in many function types
- · Hamilton Sinkler will select all components to create complete sets as per the configuration of the door