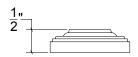

## HL081 Metropolitan Door Lever

Base Material: Solid Brass

Lever shown with R081 Rosette

- · Custom designs, finishes and sizes available upon request
- · Available door functions include entry, passage, privacy, single dummy and full dummy. Other functions available upon request
- · Escutcheon back plates in customizable sizes maybe be substituted instead of a rosette
- · Interior passage and privacy sets are supplied standard with mini-mortise locks unless otherwise requested
- · Entry door sets are supplied with full case mortise locks, are fire-rated, and are available in many function types
- · Hamilton Sinkler will select all components to create complete sets as per the configuration of the door