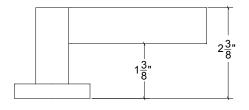

## HL080 Metropolitan Door Lever

Base Material: Solid Brass

Lever shown with R078.200 Rosette

- · Custom designs, finishes and sizes available upon request
- · Available door functions include entry, passage, privacy, single dummy and full dummy. Other functions available upon request
- · Escutcheon back plates in customizable sizes maybe be substituted instead of a rosette
- · Interior passage and privacy sets are supplied standard with mini-mortise locks unless otherwise requested
- · Entry door sets are supplied with full case mortise locks, are fire-rated, and are available in many function types
- · Hamilton Sinkler will select all components to create complete sets as per the configuration of the door