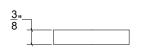

## HL080 Metropolitan Door Lever

Base Material: Solid Brass

Lever shown with R078.200 Rosette

- · Custom designs, finishes and sizes available upon request
- · Available door functions include entry, passage, privacy, single dummy and full dummy. Other functions available upon request
- · Escutcheon back plates in customizable sizes maybe be substituted instead of a rosette
- · Interior passage and privacy sets are supplied standard with mini-mortise locks unless otherwise requested
- · Entry door sets are supplied with full case mortise locks, are fire-rated, and are available in many function types
- · Hamilton Sinkler will select all components to create complete sets as per the configuration of the door