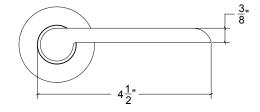

## HL080 Metropolitan Door Lever

Base Material: Solid Brass

Lever shown with R078.200 Rosette

- · Custom designs, finishes and sizes available upon request
- · Available door functions include entry, passage, privacy, single dummy and full dummy. Other functions available upon request
- · Escutcheon back plates in customizable sizes maybe be substituted instead of a rosette
- · Interior passage and privacy sets are supplied standard with mini-mortise locks unless otherwise requested
- · Entry door sets are supplied with full case mortise locks, are fire-rated, and are available in many function types
- · Hamilton Sinkler will select all components to create complete sets as per the configuration of the door