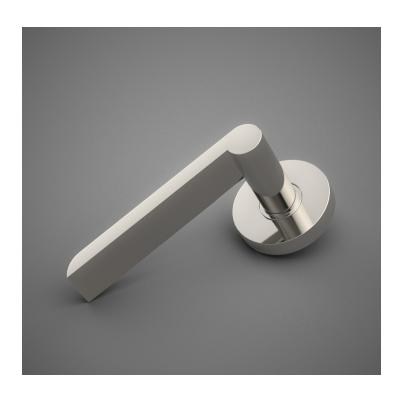

## HL080 Metropolitan Door Lever

Base Material: Solid Brass

Lever shown with R078.200 Rosette

- · Custom designs, finishes and sizes available upon request
- · Available door functions include entry, passage, privacy, single dummy and full dummy. Other functions available upon request
- · Escutcheon back plates in customizable sizes maybe be substituted instead of a rosette
- · Interior passage and privacy sets are supplied standard with mini-mortise locks unless otherwise requested
- · Entry door sets are supplied with full case mortise locks, are fire-rated, and are available in many function types
- · Hamilton Sinkler will select all components to create complete sets as per the configuration of the door