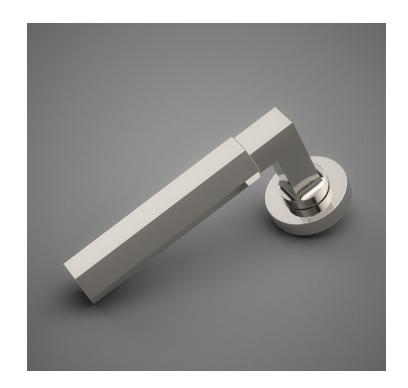

## HL079 Metropolitan Door Lever

Base Material: Solid Brass

Lever shown with R079 Rosette

- · Custom designs, finishes and sizes available upon request
- · Available door functions include entry, passage, privacy, single dummy and full dummy. Other functions available upon request
- · Escutcheon back plates in customizable sizes maybe be substituted instead of a rosette
- · Interior passage and privacy sets are supplied standard with mini-mortise locks unless otherwise requested
- · Entry door sets are supplied with full case mortise locks, are fire-rated, and are available in many function types
- · Hamilton Sinkler will select all components to create complete sets as per the configuration of the door