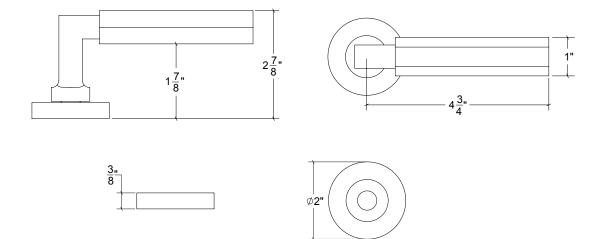

## HL079 Metropolitan Door Lever

Base Material: Solid Brass

Lever shown with R079 Rosette

- · Custom designs, finishes and sizes available upon request
- · Available door functions include entry, passage, privacy, single dummy and full dummy. Other functions available upon request
- · Escutcheon back plates in customizable sizes maybe be substituted instead of a rosette
- · Interior passage and privacy sets are supplied standard with mini-mortise locks unless otherwise requested
- · Entry door sets are supplied with full case mortise locks, are fire-rated, and are available in many function types
- · Hamilton Sinkler will select all components to create complete sets as per the configuration of the door