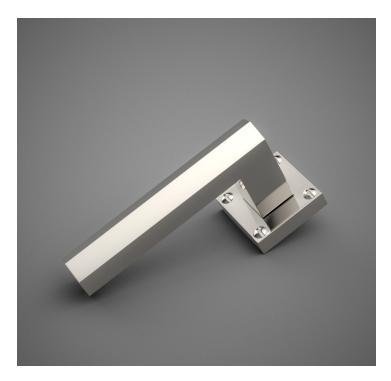

## HL075 Metropolitan Door Lever

Base Material: Solid Brass Lever shown with R075 Rosette

· Available door functions include entry, passage, privacy, single dummy and full dummy. Other functions available upon request

 $\square$ 

- · Escutcheon back plates in customizable sizes maybe be substituted instead of a rosette
- · Interior passage and privacy sets are supplied standard with mini-mortise locks unless otherwise requested
- Entry door sets are supplied with full case mortise locks, are fire-rated, and are available in many function types
- · Hamilton Sinkler will select all components to create complete sets as per the configuration of the door