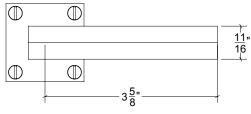

## HL075 Metropolitan Door Lever

Base Material: Solid Brass Lever shown with R075 Rosette

· Available door functions include entry, passage, privacy, single dummy and full dummy. Other functions available upon request

 $\square$ 

- · Escutcheon back plates in customizable sizes maybe be substituted instead of a rosette
- · Interior passage and privacy sets are supplied standard with mini-mortise locks unless otherwise requested
- Entry door sets are supplied with full case mortise locks, are fire-rated, and are available in many function types
- · Hamilton Sinkler will select all components to create complete sets as per the configuration of the door