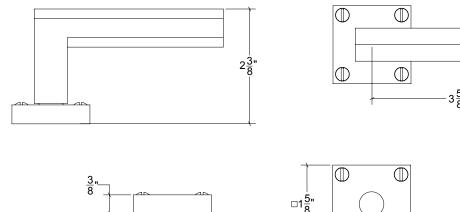

## HL075 Metropolitan Door Lever

Base Material: Solid Brass Lever shown with R075 Rosette

· Available door functions include entry, passage, privacy, single dummy and full dummy. Other functions available upon request

 $\square$ 

- · Escutcheon back plates in customizable sizes maybe be substituted instead of a rosette
- · Interior passage and privacy sets are supplied standard with mini-mortise locks unless otherwise requested
- Entry door sets are supplied with full case mortise locks, are fire-rated, and are available in many function types
- · Hamilton Sinkler will select all components to create complete sets as per the configuration of the door