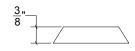

## HL068 Metropolitan Door Lever

Base Material: Solid Brass

Lever shown with VR027 Rosette

- · Custom designs, finishes and sizes available upon request
- · Available door functions include entry, passage, privacy, single dummy and full dummy. Other functions available upon request
- · Escutcheon back plates in customizable sizes maybe be substituted instead of a rosette
- · Interior passage and privacy sets are supplied standard with mini-mortise locks unless otherwise requested
- · Entry door sets are supplied with full case mortise locks, are fire-rated, and are available in many function types
- · Hamilton Sinkler will select all components to create complete sets as per the configuration of the door