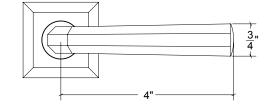

## HL068 Metropolitan Door Lever

Base Material: Solid Brass

Lever shown with VR027 Rosette

- · Custom designs, finishes and sizes available upon request
- · Available door functions include entry, passage, privacy, single dummy and full dummy. Other functions available upon request
- · Escutcheon back plates in customizable sizes maybe be substituted instead of a rosette
- · Interior passage and privacy sets are supplied standard with mini-mortise locks unless otherwise requested
- · Entry door sets are supplied with full case mortise locks, are fire-rated, and are available in many function types
- · Hamilton Sinkler will select all components to create complete sets as per the configuration of the door