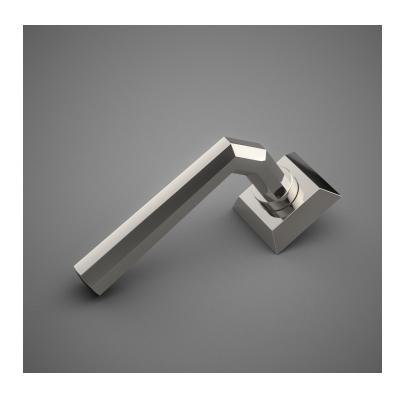

## HL068 Metropolitan Door Lever

Base Material: Solid Brass

Lever shown with VR027 Rosette

- · Custom designs, finishes and sizes available upon request
- · Available door functions include entry, passage, privacy, single dummy and full dummy. Other functions available upon request
- · Escutcheon back plates in customizable sizes maybe be substituted instead of a rosette
- · Interior passage and privacy sets are supplied standard with mini-mortise locks unless otherwise requested
- · Entry door sets are supplied with full case mortise locks, are fire-rated, and are available in many function types
- · Hamilton Sinkler will select all components to create complete sets as per the configuration of the door