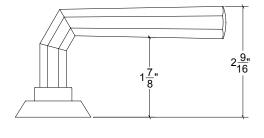

## HL068 Metropolitan Door Lever

Base Material: Solid Brass

Lever shown with VR027 Rosette

- · Custom designs, finishes and sizes available upon request
- · Available door functions include entry, passage, privacy, single dummy and full dummy. Other functions available upon request
- · Escutcheon back plates in customizable sizes maybe be substituted instead of a rosette
- · Interior passage and privacy sets are supplied standard with mini-mortise locks unless otherwise requested
- · Entry door sets are supplied with full case mortise locks, are fire-rated, and are available in many function types
- · Hamilton Sinkler will select all components to create complete sets as per the configuration of the door