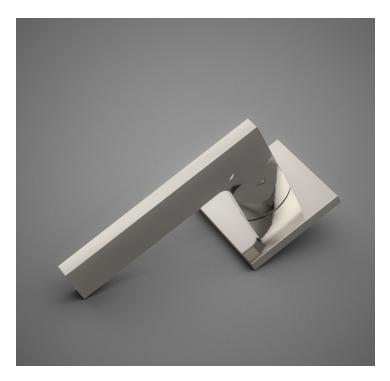

## HL064 Metropolitan Door Lever

Base Material: Solid Brass Lever shown with R064L Rosette

 $\cdot$  Custom designs, finishes and sizes available upon request

· Available door functions include entry, passage, privacy, single dummy and full dummy. Other functions available upon request