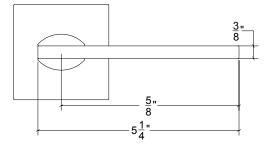

## HL064 Metropolitan Door Lever

Base Material: Solid Brass Lever shown with R064L Rosette

 $\cdot$  Custom designs, finishes and sizes available upon request

· Available door functions include entry, passage, privacy, single dummy and full dummy. Other functions available upon request

- $\cdot$  Escutcheon back plates in customizable sizes maybe be substituted instead of a rosette
- · Interior passage and privacy sets are supplied standard with mini-mortise locks unless otherwise requested
- · Entry door sets are supplied with full case mortise locks, are fire-rated, and are available in many function types
- · Hamilton Sinkler will select all components to create complete sets as per the configuration of the door