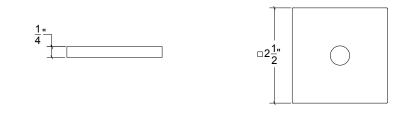

## HL064 Metropolitan Door Lever

Base Material: Solid Brass Lever shown with R064L Rosette

 $\cdot$  Custom designs, finishes and sizes available upon request

· Available door functions include entry, passage, privacy, single dummy and full dummy. Other functions available upon request

- $\cdot$  Escutcheon back plates in customizable sizes maybe be substituted instead of a rosette
- · Interior passage and privacy sets are supplied standard with mini-mortise locks unless otherwise requested
- · Entry door sets are supplied with full case mortise locks, are fire-rated, and are available in many function types
- · Hamilton Sinkler will select all components to create complete sets as per the configuration of the door