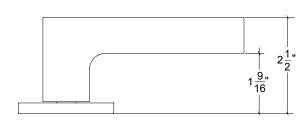

## HL064 Metropolitan Door Lever

Base Material: Solid Brass Lever shown with R064L Rosette

 $\cdot$  Custom designs, finishes and sizes available upon request

· Available door functions include entry, passage, privacy, single dummy and full dummy. Other functions available upon request