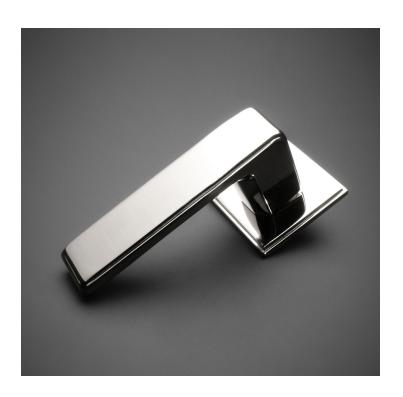

## HL060 Metropolitan Door Lever

Base Material: Solid Brass

Lever shown with R060 Rosette

- · Custom designs, finishes and sizes available upon request
- · Available door functions include entry, passage, privacy, single dummy and full dummy. Other functions available upon request
- · Escutcheon back plates in customizable sizes maybe be substituted instead of a rosette
- · Interior passage and privacy sets are supplied standard with mini-mortise locks unless otherwise requested
- · Entry door sets are supplied with full case mortise locks, are fire-rated, and are available in many function types
- · Hamilton Sinkler will select all components to create complete sets as per the configuration of the door