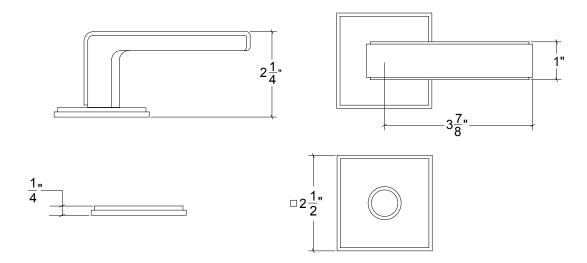

## HL060 Metropolitan Door Lever

Base Material: Solid Brass

Lever shown with R060 Rosette

- · Custom designs, finishes and sizes available upon request
- · Available door functions include entry, passage, privacy, single dummy and full dummy. Other functions available upon request
- · Escutcheon back plates in customizable sizes maybe be substituted instead of a rosette
- · Interior passage and privacy sets are supplied standard with mini-mortise locks unless otherwise requested
- · Entry door sets are supplied with full case mortise locks, are fire-rated, and are available in many function types
- · Hamilton Sinkler will select all components to create complete sets as per the configuration of the door