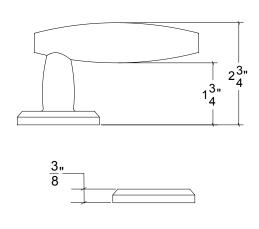

## HL058 Metropolitan Door Lever

Base Material: Solid Brass

Lever shown with R058 Rosette

- · Custom designs, finishes and sizes available upon request
- · Available door functions include entry, passage, privacy, single dummy and full dummy. Other functions available upon request
- · Escutcheon back plates in customizable sizes maybe be substituted instead of a rosette
- · Interior passage and privacy sets are supplied standard with mini-mortise locks unless otherwise requested
- · Entry door sets are supplied with full case mortise locks, are fire-rated, and are available in many function types
- · Hamilton Sinkler will select all components to create complete sets as per the configuration of the door