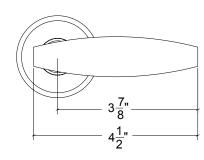

## HL058 Metropolitan Door Lever

Base Material: Solid Brass

Lever shown with R058 Rosette

- · Custom designs, finishes and sizes available upon request
- · Available door functions include entry, passage, privacy, single dummy and full dummy. Other functions available upon request
- · Escutcheon back plates in customizable sizes maybe be substituted instead of a rosette
- · Interior passage and privacy sets are supplied standard with mini-mortise locks unless otherwise requested
- · Entry door sets are supplied with full case mortise locks, are fire-rated, and are available in many function types
- · Hamilton Sinkler will select all components to create complete sets as per the configuration of the door