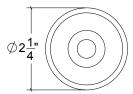

## HL058 Metropolitan Door Lever

Base Material: Solid Brass

Lever shown with R058 Rosette

- · Custom designs, finishes and sizes available upon request
- · Available door functions include entry, passage, privacy, single dummy and full dummy. Other functions available upon request
- · Escutcheon back plates in customizable sizes maybe be substituted instead of a rosette
- · Interior passage and privacy sets are supplied standard with mini-mortise locks unless otherwise requested
- · Entry door sets are supplied with full case mortise locks, are fire-rated, and are available in many function types
- · Hamilton Sinkler will select all components to create complete sets as per the configuration of the door