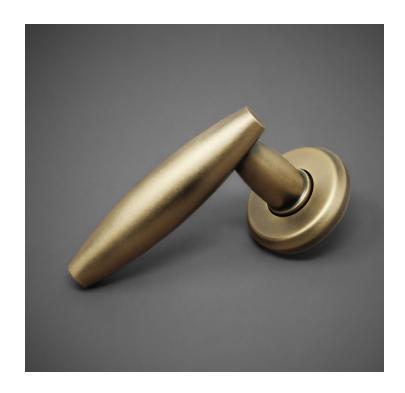

## HL058 Metropolitan Door Lever

Base Material: Solid Brass

Lever shown with R058 Rosette

- · Custom designs, finishes and sizes available upon request
- · Available door functions include entry, passage, privacy, single dummy and full dummy. Other functions available upon request
- · Escutcheon back plates in customizable sizes maybe be substituted instead of a rosette
- · Interior passage and privacy sets are supplied standard with mini-mortise locks unless otherwise requested
- · Entry door sets are supplied with full case mortise locks, are fire-rated, and are available in many function types
- · Hamilton Sinkler will select all components to create complete sets as per the configuration of the door