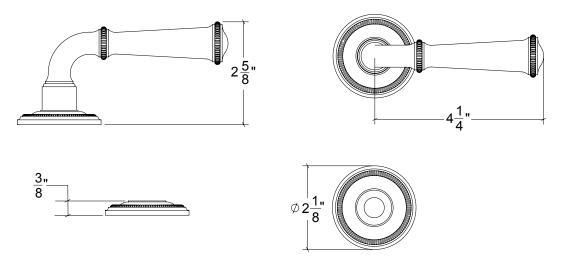

## HL053K Metropolitan Door Lever Knurled

Base Material: Solid Brass

Lever shown with R019K Rosette

- · Custom designs, finishes and sizes available upon request
- · Available door functions include entry, passage, privacy, single dummy and full dummy. Other functions available upon request
- · Escutcheon back plates in customizable sizes maybe be substituted instead of a rosette
- · Interior passage and privacy sets are supplied standard with mini-mortise locks unless otherwise requested
- · Entry door sets are supplied with full case mortise locks, are fire-rated, and are available in many function types
- · Hamilton Sinkler will select all components to create complete sets as per the configuration of the door