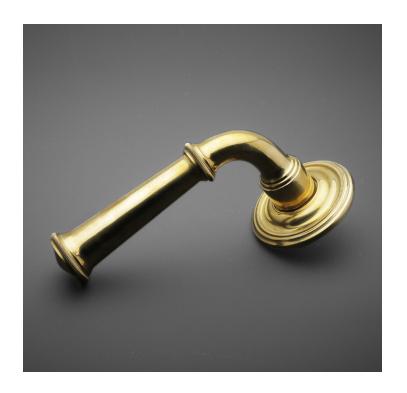

## HL053K Metropolitan Door Lever Knurled

Base Material: Solid Brass

Lever shown with R019K Rosette

- · Custom designs, finishes and sizes available upon request
- · Available door functions include entry, passage, privacy, single dummy and full dummy. Other functions available upon request
- · Escutcheon back plates in customizable sizes maybe be substituted instead of a rosette
- · Interior passage and privacy sets are supplied standard with mini-mortise locks unless otherwise requested
- · Entry door sets are supplied with full case mortise locks, are fire-rated, and are available in many function types
- · Hamilton Sinkler will select all components to create complete sets as per the configuration of the door