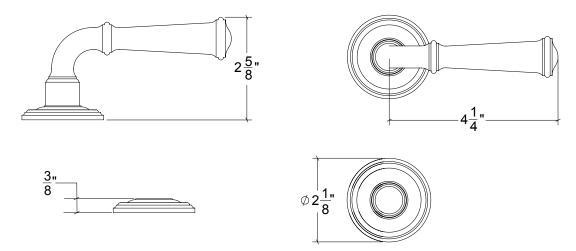

## HL053 Metropolitan Door Lever Plain

Base Material: Solid Brass

Lever shown with R019 Rosette

- · Custom designs, finishes and sizes available upon request
- · Available door functions include entry, passage, privacy, single dummy and full dummy. Other functions available upon request
- · Escutcheon back plates in customizable sizes maybe be substituted instead of a rosette
- · Interior passage and privacy sets are supplied standard with mini-mortise locks unless otherwise requested
- · Entry door sets are supplied with full case mortise locks, are fire-rated, and are available in many function types
- · Hamilton Sinkler will select all components to create complete sets as per the configuration of the door