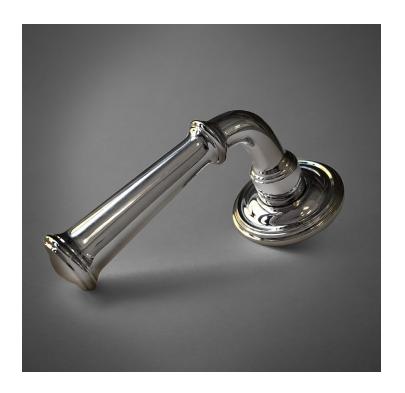

## HL053 Metropolitan Door Lever Plain

Base Material: Solid Brass

Lever shown with R019 Rosette

- · Custom designs, finishes and sizes available upon request
- · Available door functions include entry, passage, privacy, single dummy and full dummy. Other functions available upon request
- · Escutcheon back plates in customizable sizes maybe be substituted instead of a rosette
- · Interior passage and privacy sets are supplied standard with mini-mortise locks unless otherwise requested
- · Entry door sets are supplied with full case mortise locks, are fire-rated, and are available in many function types
- · Hamilton Sinkler will select all components to create complete sets as per the configuration of the door