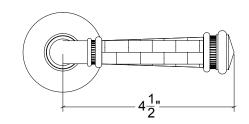

## HL050MOP Metropolitan Door Lever Mother of Pearl Inlay

Base Material: Solid Brass

Lever shown with R050 Rosette

- · Custom designs, finishes and sizes available upon request
- · Available door functions include entry, passage, privacy, single dummy and full dummy. Other functions available upon request
- · Escutcheon back plates in customizable sizes maybe be substituted instead of a rosette
- · Interior passage and privacy sets are supplied standard with mini-mortise locks unless otherwise requested
- · Entry door sets are supplied with full case mortise locks, are fire-rated, and are available in many function types
- · Hamilton Sinkler will select all components to create complete sets as per the configuration of the door