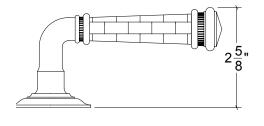

## HL050MOP Metropolitan Door Lever Mother of Pearl Inlay

Base Material: Solid Brass

Lever shown with R050 Rosette

- · Custom designs, finishes and sizes available upon request
- · Available door functions include entry, passage, privacy, single dummy and full dummy. Other functions available upon request
- · Escutcheon back plates in customizable sizes maybe be substituted instead of a rosette
- · Interior passage and privacy sets are supplied standard with mini-mortise locks unless otherwise requested
- · Entry door sets are supplied with full case mortise locks, are fire-rated, and are available in many function types
- · Hamilton Sinkler will select all components to create complete sets as per the configuration of the door