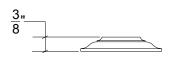

## HL050MOP Metropolitan Door Lever Mother of Pearl Inlay

Base Material: Solid Brass

Lever shown with R050 Rosette

- · Custom designs, finishes and sizes available upon request
- · Available door functions include entry, passage, privacy, single dummy and full dummy. Other functions available upon request
- · Escutcheon back plates in customizable sizes maybe be substituted instead of a rosette
- · Interior passage and privacy sets are supplied standard with mini-mortise locks unless otherwise requested
- · Entry door sets are supplied with full case mortise locks, are fire-rated, and are available in many function types
- · Hamilton Sinkler will select all components to create complete sets as per the configuration of the door