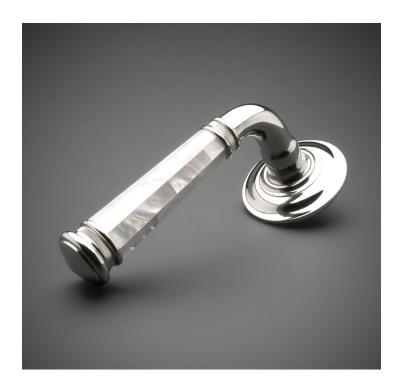

## HL050MOP Metropolitan Door Lever Mother of Pearl Inlay

Base Material: Solid Brass

Lever shown with R050 Rosette

- · Custom designs, finishes and sizes available upon request
- · Available door functions include entry, passage, privacy, single dummy and full dummy. Other functions available upon request
- · Escutcheon back plates in customizable sizes maybe be substituted instead of a rosette
- · Interior passage and privacy sets are supplied standard with mini-mortise locks unless otherwise requested
- · Entry door sets are supplied with full case mortise locks, are fire-rated, and are available in many function types
- · Hamilton Sinkler will select all components to create complete sets as per the configuration of the door