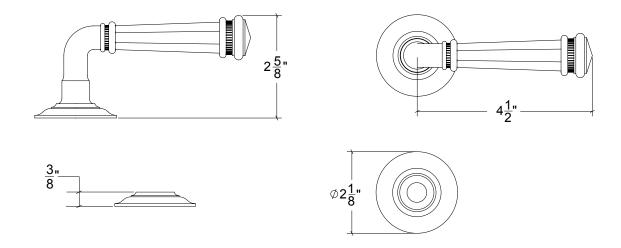

## HL050 Metropolitan Door Lever Plain

Base Material: Solid Brass

Lever shown with R050 Rosette

- · Custom designs, finishes and sizes available upon request
- · Available door functions include entry, passage, privacy, single dummy and full dummy. Other functions available upon request
- · Escutcheon back plates in customizable sizes maybe be substituted instead of a rosette
- · Interior passage and privacy sets are supplied standard with mini-mortise locks unless otherwise requested
- · Entry door sets are supplied with full case mortise locks, are fire-rated, and are available in many function types
- · Hamilton Sinkler will select all components to create complete sets as per the configuration of the door