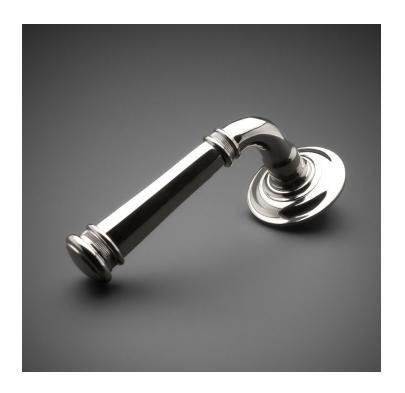

## HL050 Metropolitan Door Lever Plain

Base Material: Solid Brass

Lever shown with R050 Rosette

- · Custom designs, finishes and sizes available upon request
- · Available door functions include entry, passage, privacy, single dummy and full dummy. Other functions available upon request
- · Escutcheon back plates in customizable sizes maybe be substituted instead of a rosette
- · Interior passage and privacy sets are supplied standard with mini-mortise locks unless otherwise requested
- · Entry door sets are supplied with full case mortise locks, are fire-rated, and are available in many function types
- · Hamilton Sinkler will select all components to create complete sets as per the configuration of the door