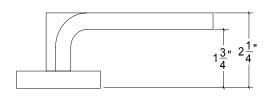

## HL047 Metropolitan Door Lever Plain

Base Material: Solid Brass

Lever shown with R043L Rosette

- · Custom designs, finishes and sizes available upon request
- · Available door functions include entry, passage, privacy, single dummy and full dummy. Other functions available upon request
- · Escutcheon back plates in customizable sizes maybe be substituted instead of a rosette
- · Interior passage and privacy sets are supplied standard with mini-mortise locks unless otherwise requested
- · Entry door sets are supplied with full case mortise locks, are fire-rated, and are available in many function types
- · Hamilton Sinkler will select all components to create complete sets as per the configuration of the door