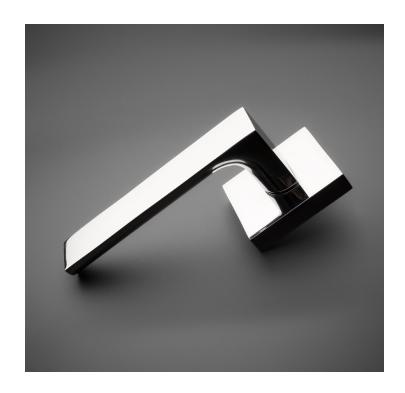

## HL047 Metropolitan Door Lever Plain

Base Material: Solid Brass

Lever shown with R043L Rosette

- · Custom designs, finishes and sizes available upon request
- · Available door functions include entry, passage, privacy, single dummy and full dummy. Other functions available upon request
- · Escutcheon back plates in customizable sizes maybe be substituted instead of a rosette
- · Interior passage and privacy sets are supplied standard with mini-mortise locks unless otherwise requested
- · Entry door sets are supplied with full case mortise locks, are fire-rated, and are available in many function types
- · Hamilton Sinkler will select all components to create complete sets as per the configuration of the door