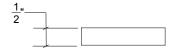

## HL047 Metropolitan Door Lever Plain

Base Material: Solid Brass

Lever shown with R043L Rosette

- · Custom designs, finishes and sizes available upon request
- · Available door functions include entry, passage, privacy, single dummy and full dummy. Other functions available upon request
- · Escutcheon back plates in customizable sizes maybe be substituted instead of a rosette
- · Interior passage and privacy sets are supplied standard with mini-mortise locks unless otherwise requested
- · Entry door sets are supplied with full case mortise locks, are fire-rated, and are available in many function types
- · Hamilton Sinkler will select all components to create complete sets as per the configuration of the door