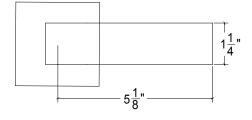

## HL047 Metropolitan Door Lever Plain

Base Material: Solid Brass

Lever shown with R043L Rosette

- · Custom designs, finishes and sizes available upon request
- · Available door functions include entry, passage, privacy, single dummy and full dummy. Other functions available upon request
- · Escutcheon back plates in customizable sizes maybe be substituted instead of a rosette
- · Interior passage and privacy sets are supplied standard with mini-mortise locks unless otherwise requested
- · Entry door sets are supplied with full case mortise locks, are fire-rated, and are available in many function types
- · Hamilton Sinkler will select all components to create complete sets as per the configuration of the door