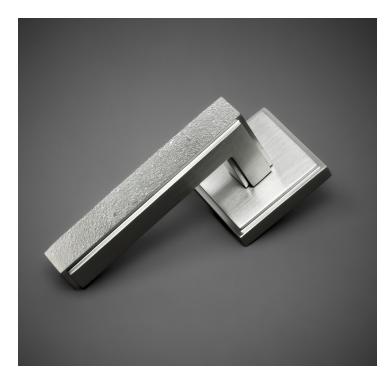

## HL045T Metropolitan Door Lever Textured

Base Material: Solid Brass

Lever shown with R045 Rosette

- $\cdot$  Custom designs, finishes and sizes available upon request
- · Available door functions include entry, passage, privacy, single dummy and full dummy. Other functions available upon request
- $\cdot$  Escutcheon back plates in customizable sizes maybe be substituted instead of a rosette
- · Interior passage and privacy sets are supplied standard with mini-mortise locks unless otherwise requested
- · Entry door sets are supplied with full case mortise locks, are fire-rated, and are available in many function types
- · Hamilton Sinkler will select all components to create complete sets as per the configuration of the door