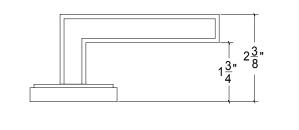

## HL045T Metropolitan Door Lever Textured

Base Material: Solid Brass

Lever shown with R045 Rosette

- $\cdot$  Custom designs, finishes and sizes available upon request
- · Available door functions include entry, passage, privacy, single dummy and full dummy. Other functions available upon request
- $\cdot$  Escutcheon back plates in customizable sizes maybe be substituted instead of a rosette
- · Interior passage and privacy sets are supplied standard with mini-mortise locks unless otherwise requested
- · Entry door sets are supplied with full case mortise locks, are fire-rated, and are available in many function types
- · Hamilton Sinkler will select all components to create complete sets as per the configuration of the door