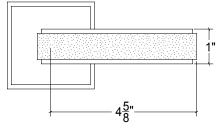

## HL045T Metropolitan Door Lever Textured

Base Material: Solid Brass

Lever shown with R045 Rosette

- $\cdot$  Custom designs, finishes and sizes available upon request
- · Available door functions include entry, passage, privacy, single dummy and full dummy. Other functions available upon request
- $\cdot$  Escutcheon back plates in customizable sizes maybe be substituted instead of a rosette
- · Interior passage and privacy sets are supplied standard with mini-mortise locks unless otherwise requested
- · Entry door sets are supplied with full case mortise locks, are fire-rated, and are available in many function types
- · Hamilton Sinkler will select all components to create complete sets as per the configuration of the door