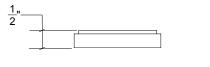

## HL045T Metropolitan Door Lever Textured

Base Material: Solid Brass

Lever shown with R045 Rosette

- $\cdot$  Custom designs, finishes and sizes available upon request
- · Available door functions include entry, passage, privacy, single dummy and full dummy. Other functions available upon request
- $\cdot$  Escutcheon back plates in customizable sizes maybe be substituted instead of a rosette
- · Interior passage and privacy sets are supplied standard with mini-mortise locks unless otherwise requested
- · Entry door sets are supplied with full case mortise locks, are fire-rated, and are available in many function types
- · Hamilton Sinkler will select all components to create complete sets as per the configuration of the door