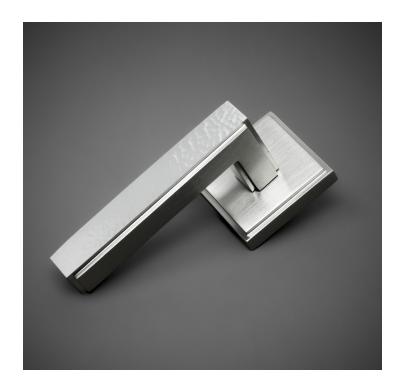

## HL045H Metropolitan Door Lever Hammered

Base Material: Solid Brass

Lever shown with R045 Rosette

- · Custom designs, finishes and sizes available upon request
- $\cdot \text{ Available door functions include entry, passage, privacy, single dummy and full dummy. Other functions available upon request$
- · Escutcheon back plates in customizable sizes maybe be substituted instead of a rosette
- · Interior passage and privacy sets are supplied standard with mini-mortise locks unless otherwise requested
- · Entry door sets are supplied with full case mortise locks, are fire-rated, and are available in many function types
- · Hamilton Sinkler will select all components to create complete sets as per the configuration of the door