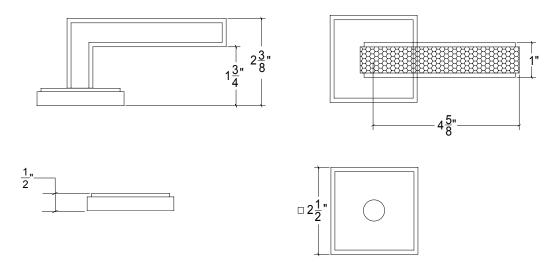

## HL045H Metropolitan Door Lever Hammered

Base Material: Solid Brass

Lever shown with R045 Rosette

- · Custom designs, finishes and sizes available upon request
- $\cdot \text{ Available door functions include entry, passage, privacy, single dummy and full dummy. Other functions available upon request$
- · Escutcheon back plates in customizable sizes maybe be substituted instead of a rosette
- · Interior passage and privacy sets are supplied standard with mini-mortise locks unless otherwise requested
- · Entry door sets are supplied with full case mortise locks, are fire-rated, and are available in many function types
- · Hamilton Sinkler will select all components to create complete sets as per the configuration of the door