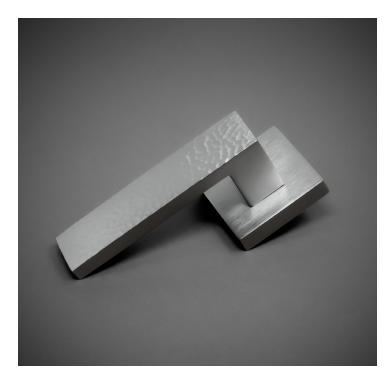

## HL042H Metropolitan Door Lever Hammered

Base Material: Solid Brass

Lever shown with R043L Rosette

 $\cdot$  Custom designs, finishes and sizes available upon request

· Available door functions include entry, passage, privacy, single dummy and full dummy. Other functions available upon request