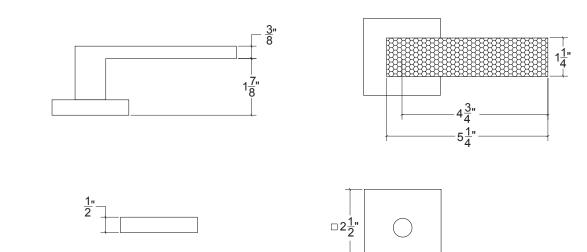

Base Material: Solid Brass

Lever shown with R043L Rosette

 $\cdot$  Custom designs, finishes and sizes available upon request

· Available door functions include entry, passage, privacy, single dummy and full dummy. Other functions available upon request

- $\cdot$  Escutcheon back plates in customizable sizes maybe be substituted instead of a rosette
- $\cdot$  Interior passage and privacy sets are supplied standard with mini-mortise locks unless otherwise requested
- · Entry door sets are supplied with full case mortise locks, are fire-rated, and are available in many function types
- · Hamilton Sinkler will select all components to create complete sets as per the configuration of the door