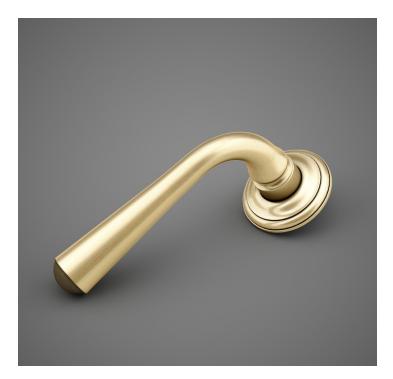

## HL040 Metropolitan Door Lever

Base Material: Solid Brass Lever shown with R040 Rosette

- $\cdot$  Custom designs, finishes and sizes available upon request
- · Available door functions include entry, passage, privacy, single dummy and full dummy. Other functions available upon request
- $\cdot$  Escutcheon back plates in customizable sizes maybe be substituted instead of a rosette
- · Interior passage and privacy sets are supplied standard with mini-mortise locks unless otherwise requested
- · Entry door sets are supplied with full case mortise locks, are fire-rated, and are available in many function types
- · Hamilton Sinkler will select all components to create complete sets as per the configuration of the door