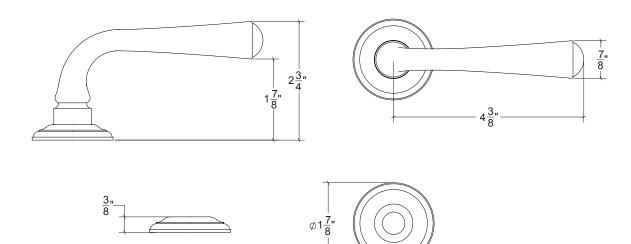

## HL040 Metropolitan Door Lever

Base Material: Solid Brass Lever shown with R040 Rosette

- $\cdot$  Custom designs, finishes and sizes available upon request
- · Available door functions include entry, passage, privacy, single dummy and full dummy. Other functions available upon request
- $\cdot$  Escutcheon back plates in customizable sizes maybe be substituted instead of a rosette
- · Interior passage and privacy sets are supplied standard with mini-mortise locks unless otherwise requested
- · Entry door sets are supplied with full case mortise locks, are fire-rated, and are available in many function types
- · Hamilton Sinkler will select all components to create complete sets as per the configuration of the door