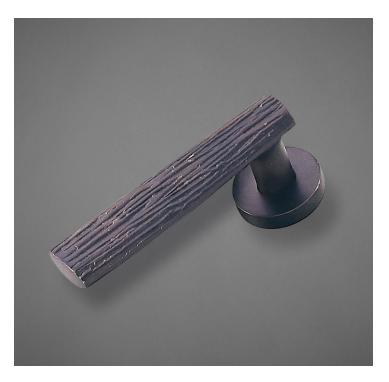

## HL039BRK (Bark Lever) Metropolitan Door Lever

Finishes:

- Antique Brass (AB)
- Bright Antique Brass (BAB)
- Brushed Nickel (BN)
- Burnished Antique Brass (BRAB)
- Burnished Brass (BRB)
- Burnished Brass Matte Lacquer (BBML)
- Burnished Nickel (BRN)
- Dull Black (DB)
- Oil Rubbed Bronze (ORB)
- Pewter (PW)
- Polished Black Nickel (BLN)
- Polished Brass with Lacquer (PB)
- Polished Chrome (PC)
- Polished Nickel (PN)
- Satin Brass (SB)
- Unlacquer Brass (UB)
- Base Material: Solid Brass

## Lever shown with R078 Rosette

- $\cdot$  Custom designs, finishes and sizes available upon request
- · Available door functions include entry, passage, privacy, single dummy and full dummy. Other functions available upon request
- $\cdot$  Escutcheon back plates in customizable sizes maybe be substituted instead of a rosette
- · Interior passage and privacy sets are supplied standard with mini-mortise locks unless otherwise requested
- · Entry door sets are supplied with full case mortise locks, are fire-rated, and are available in many function types
- · Hamilton Sinkler will select all components to create complete sets as per the configuration of the door