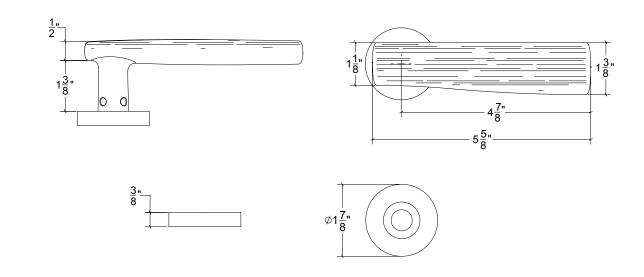

## HL039BRK (Bark Lever) Metropolitan Door Lever

Finishes:

- Antique Brass (AB)
- Bright Antique Brass (BAB)
- Brushed Nickel (BN)
- Burnished Antique Brass (BRAB)
- Burnished Brass (BRB)
- Burnished Brass Matte Lacquer (BBML)
- Burnished Nickel (BRN)
- Dull Black (DB)
- Oil Rubbed Bronze (ORB)
- Pewter (PW)
- Polished Black Nickel (BLN)
- Polished Brass with Lacquer (PB)
- Polished Chrome (PC)
- Polished Nickel (PN)
- Satin Brass (SB)
- Unlacquer Brass (UB)
- Base Material: Solid Brass

## Lever shown with R078 Rosette

- $\cdot$  Custom designs, finishes and sizes available upon request
- · Available door functions include entry, passage, privacy, single dummy and full dummy. Other functions available upon request
- $\cdot$  Escutcheon back plates in customizable sizes maybe be substituted instead of a rosette
- · Interior passage and privacy sets are supplied standard with mini-mortise locks unless otherwise requested
- · Entry door sets are supplied with full case mortise locks, are fire-rated, and are available in many function types
- · Hamilton Sinkler will select all components to create complete sets as per the configuration of the door